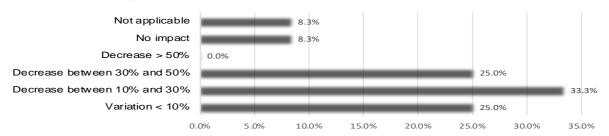

icated an increase of personnel expenses between 10% and 30%.





Another area that received attention in this assessment was the liquidity situation of the extractive companies during the COVID-19 crisis. The findings show that the pandemic has moderate impact on cash position. 50% of the surveyed companies reported a neutral impact on their cash position, while 41.7% of the responding companies reported a negative impact.



Companies were asked to provide information regarding the impact of COVID-19 crisis on their investment forecasts for 2020. The results indicate that 83.3% of the responding companies decreased their investment forecasts by 50% or less in 2020. Again, the oil and gas companies were not affected in this aspect.

**Impact of COVID-19 Crisis on Investment Forecast** 



### **APPENDICES**

|                                                                                                                                                       |                                                                                                                                                                                                                                             |                                                                                                                                                                                 |                               | _                                                  |                     |                 |                    |              |            |           |            |