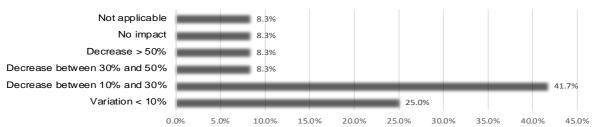

s because they have negligible interactions with the global markets because their products are either consumed locally or they have not started production.



Also, extractive companies were required to estimate how the COVID-19 crisis has impacted their level of projected production for 2020. The findings reveal that there is majority consensus among the companies. 83.3% of the reporting companies claimed that production projections were impacted by the pandemic. The exception was for oil and gas companies which reported not applicable (8.3%) or no impact (8.3%) for companies which have not started production and companies which trade domestically, respectively.

<sup>&</sup>lt;sup>74</sup> https://www.tumemadini.go.tz/uploads/publications/en-1646890173-Annual%20report\_2019\_2020.pdf





With regard to exportation, the survey asked reporting companies to indicate how COVID-19 crisis impacted their level of exports as of 30<sup>th</sup> June 2020. It was found that over 66% of the surveyed companies reported a decrease by 30% or less of their current exports, while 8.3% of the respondents reported a decrease of more than 50%. A good example of the latter is diamond traders who witnessed a drop of diamond prices in the world market. The pandemic resulted into travel restrictions across the countries, hence, the closure of the Belgium – Antwerp Market which is the main market for diamonds from Tanzania. 8.3% of oil and gas companies showed there is no impact. Majority are those companies which have not started production<sup>75</sup>. Similarly, 16.7% claimed the question w