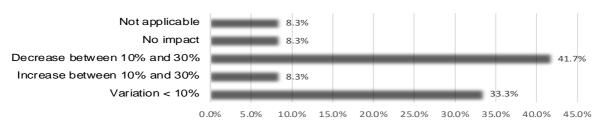

ports for 2020. 58.3% of the surveyed companies reported a drop of 30% or less of the projected exports. Out of these, 33.3% of the companies reported a decrease of less than 10% of the projected exports. 25% and 8.3% of the companies indicated the question was not applicable and no impact, respectively.

**Impact of COVID-19 Crisis on Projected Exports** 



<sup>75</sup> https://www.tumemadini.go.tz/uploads/publications/en-1646890173-Annual%20report\_2019\_2020.pdf

Furthermore, the survey assessed the impact of COVID-19 crisis on budget of personnel expenses for 2020. It was observed that 75% of the reporting companies had a decrease of personnel expenses in 2020 by 30% or less. On the other hand, 8.3% of the companies indicated an increase of personnel expenses between 10% and 30%.





Another area that received attention in this assessment was the liquidity situation of the extractive companies during the COVID-19 crisis. The findings show that the pandemic has moderate impact on cash position. 50% of the surveyed companies reported a neutral impact on their cash position, while 41.7% of the responding companies reported a negative impact.



Companies were asked to provide information regarding the impact of COVID-19 crisis on their investment forecasts for 2020. The results indicate that 83.3% of the responding companies decreased their investment forecasts by 50% or less in 2020. Again, the oil and gas companies were not affected in this aspect.

**Impact of COVID-19 Crisis on Investment Forecast** 



### **APPENDICES**

|