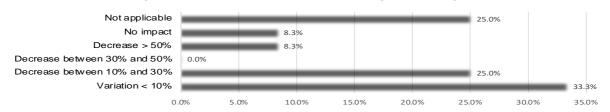

market for diamonds from Tanzania. 8.3% of oil and gas companies showed there is no impact. Majority are those companies which have not started production<sup>75</sup>. Similarly, 16.7% claimed the question was not applicable because they are trading locally.

**Impact of COVID-19 Crisis on Current Exports** 



Likewise, the questionnaire intended to establish the magnitude of the impact of COVID-19 crisis on the level of projected exports for 2020. 58.3% of the surveyed companies reported a drop of 30% or less of the projected exports. Out of these, 33.3% of the companies reported a decrease of less than 10% of the projected exports. 25% and 8.3% of the companies indicated the question was not applicable and no impact, respectively.

**Impact of COVID-19 Crisis on Projected Exports** 



<sup>75</sup> https://www.tumemadini.go.tz/uploads/publications/en-1646890173-Annual%20report\_2019\_2020.pdf

Furthermore, the survey assessed the impact of COVID-19 crisis on budget of personnel expenses for 2020. It was observed that 75% of the reporting companies had a decrease of personnel expenses in 2020 by 30% or less. On the other hand, 8.3% of the companies indicated an increase of personnel expenses between 10% and 30%.





Another area that received attention in this assessment was the liquidity situation of the extractive companies during the COVID-19 crisis. The findings show that the pandemic has moderate impact on cash position. 50% of the surveyed companies reported a neutral impact on their cash position, while 41.7% of the responding companies reported a negative impa