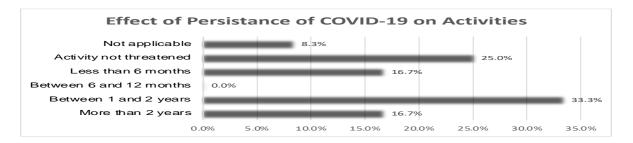

xtractive companies from oil and gas sector which had no interaction with international markets as stated in section 7.4 of the report.



The survey tool further instructed extractive companies to indicate after how long their activities would be threatened in the event of non-eradication of the COVID-19 pandemic and stagnation of the current economic situation. The findings show that if COVID-19 persists, business activities of 50% of responding companies would be threatened in less than 2 years. 33.3% of the extractive companies confirmed that the prospect of a persistent crisis would threaten the continuity of their business in

between 1 and 2 years, 16.7% in less than 6 months, and other 16.7% in more than 2 years. Conversely 25% reported that their activity will not be threatened.



#### 7.5.1.2 Impact of the Current Situation and Outlook

The survey sought to know how business operations of extractive companies have been affected by the COVID-19 crisis. The general finding is 91.7% of reporting companies indicated that they have been affected by the pandemic. Of these, 41.7% estimated that they have been strongly affected. The 8.3% who reported that the question is not applicable from the oil and gas sector whose trade is not affected by global factors.



The survey also sought to establish the strategies that extractive companies adopted to cope with the crisis. The top strategies that 21.7% of the surveyed companies identified to have used were teleworking and review of work schedules. 13% of the companies stopped unprofitable projects. 8.7% reported reschedulin