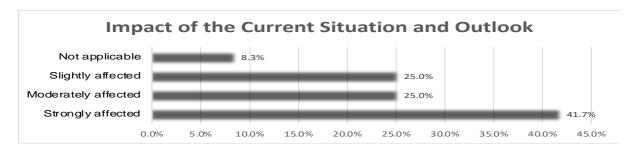

less than 2 years. 33.3% of the extractive companies confirmed that the prospect of a persistent crisis would threaten the continuity of their business in

between 1 and 2 years, 16.7% in less than 6 months, and other 16.7% in more than 2 years. Conversely 25% reported that their activity will not be threatened.



#### 7.5.1.2 Impact of the Current Situation and Outlook

The survey sought to know how business operations of extractive companies have been affected by the COVID-19 crisis. The general finding is 91.7% of reporting companies indicated that they have been affected by the pandemic. Of these, 41.7% estimated that they have been strongly affected. The 8.3% who reported that the question is not applicable from the oil and gas sector whose trade is not affected by global factors.



The survey also sought to establish the strategies that extractive companies adopted to cope with the crisis. The top strategies that 21.7% of the surveyed companies identified to have used were teleworking and review of work schedules. 13% of the companies stopped unprofitable projects. 8.7% reported rescheduling of bank loans, rescheduling of tax debts, and online sales while 4.3% adopted other strategies.



Reporting companies were also asked to estimate in what way has the COVID-19 crisis impacted their forecasts for revenue for 2020. The findings indicate that 75% confirm

that the pandemic appear to impact extractive companies in Tanzania. Specifically, 58.3% of the companies had estimated a decrease of less than 30% their revenue forecasts for 2020. On the other hand, 16.3% of th