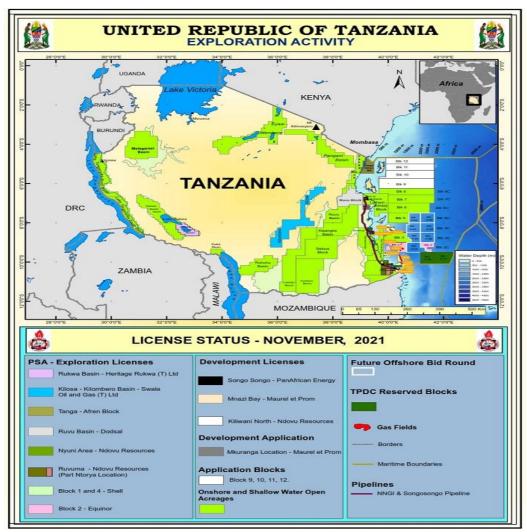

| Mdalasini           | Mar-15    | Statoil           | Under exploration  | 1.8         |  |
| Block 3                                    | Papa-1              | 2012      | BG Tz             | Under exploration  | 2.0         |  |
| Block 4                                    | Chewa-1             | 2010      | BG Tz             | Under exploration  | 1.8         |  |
|                                            | Pweza-1             | 2010      | BG Tz             | Under exploration  | 1.9         |  |
|                                            | Ngisi – 1           | 2013      | BG Tz             | Under exploration  | 8.0         |  |

Figure 3 depicts the geographical distribution of the natural gas discovery blocks in onshore and offshore areas



Figure 3: Geographical distribution of onshore and offshore gas discovery blocks

#### 3.3.3 Improved Management of Local Content in Extractive Industries

Implementation of the local content in the extractive industries is guided by the Petroleum (Local Content) Regulations of 2017 in the oil and gas sub-sector and Mining Local Content Regulations, 2018 in the mining sector.

In the extractive sector, the local content implementation is realized in locally purchased goods and services, employment, and training opportunities offered to Tanzanians.

In the mining sector, the Local Content Committee coordinates local content, which is responsible for ensuring measurable and continuous growth in local content in all mining activities. Other specific functions of the Local Content Committee