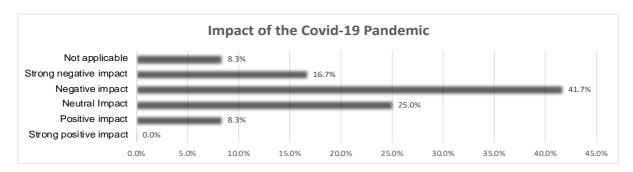

inistered questionnaires (see appendix 8) to all companies that were selected in the reconciliation scope for 2019/20. The questionnaire focused on seeking information that assesses the impact of COVID-19 pandemic on the economic situation, business environment, and the current financial situation and outlook of the extractive industry in Tanzania. Twelve out of forty companies completed and returned the questionnaires. The following sections present the results from the survey.

#### 7.5.1.1 Impact on the Economic Situation

Responding companies were asked to rate the impact of the COVID-19 crisis in the extractive industry. Findings from the survey show that 58.3% of the respondents stated that the COVID-19 pandemic had a negative impact on majority of extractive companies' operations.



Precisely, 41.7% of the companies indicated that the pandemic had a negative impact on their activities while 16.7% reported a strong negative. These were mainly companies from the mining sector. On the other hand, 33.3% reported that the COVID-19 pandemic had either neutral impact or the question was not applicable to them. These were mostly extractive companies from oil and gas sector which had no interaction with international markets as stated in section 7.4 of the report.



The survey tool further instructed extractive companies to indicate after how long their activities would be threatened in the event of non-eradication of the COVID-19 pandemic and stagnation of the current economic situation. The findings show that if COVID-19 persists, business activities of 50% of responding