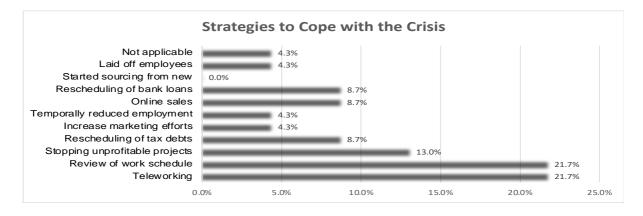

operations of extractive companies have been affected by the COVID-19 crisis. The general finding is 91.7% of reporting companies indicated that they have been affected by the pandemic. Of these, 41.7% estimated that they have been strongly affected. The 8.3% who reported that the question is not applicable from the oil and gas sector whose trade is not affected by global factors.



The survey also sought to establish the strategies that extractive companies adopted to cope with the crisis. The top strategies that 21.7% of the surveyed companies identified to have used were teleworking and review of work schedules. 13% of the companies stopped unprofitable projects. 8.7% reported rescheduling of bank loans, rescheduling of tax debts, and online sales while 4.3% adopted other strategies.



Reporting companies were also asked to estimate in what way has the COVID-19 crisis impacted their forecasts for revenue for 2020. The findings indicate that 75% confirm

that the pandemic appear to impact extractive companies in Tanzania. Specifically, 58.3% of the companies had estimated a decrease of less than 30% their revenue forecasts for 2020. On the other hand, 16.3% of the surveyed companies had estimated a decrease in revenue of more than 30%. Oil and gas companies reported either no impact (8.3%) or not applicable (16.7%). This is because they have negligible interaction with the global markets because their products are not exported and some have not started production.



Regarding the way COVID-19 crisis impacted on the level of production as of 30 June 2020, the findings s