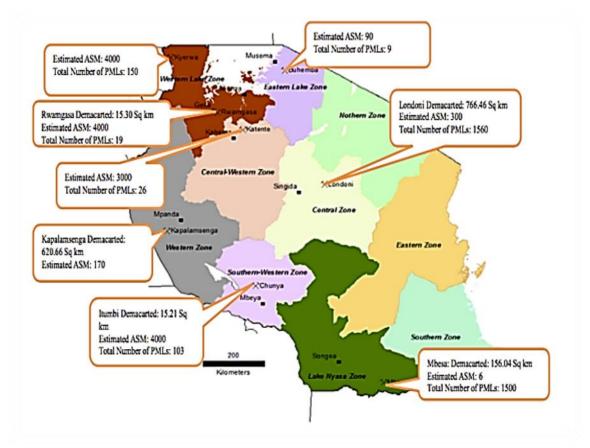

itated, among others, by decentralizing its administration to Zonal and Resident Mining Offices.

-

<sup>15</sup> https://www.tumemadini.go.tz/uploads/publications/en-1615365247-MC%20Annual%20Report%202018-19%20Final.pdf

- The changes introduced a requirement for PML holders to submit an Environmental Protection Plan (EPP). The purpose of the EPP is to enable a PML owner to prepare an implementation plan upon which the management of the environment will be ensured. It also allows the PML owner to comply with the relevant legislation, regulations and standards for environmental management
- The Act established designated areas for small-scale mining operations. As of 2019, the country had designated 36 areas representing over 280,000 hectares for small scale miners as shown in Figure 2.



Figure 2: Designated areas for small-scale mining in the 10 mining zones Source: Merket. 2019

Following the legal transformation in the mining sector brought by amendment of the Mining Act, Cap 123 in 2017, ASM's contribution increased substantially. The National Action Plan for Artisanal and Small-Scale Gold Mining (2020-2025) reported that ASM directly employs more than 1.2 million people (about 3% of the total national population), constituting more than 90% of the mining labour force in the country. Moreover, ASM offers indirect employment to about 7.2 million people. <sup>16</sup> The ASGM sub-sector is estimated to produce between 5.3 and 9.8 tonnes of gold per year (about 12-22% of the national annual gold production. Considering the contribution of the

<sup>&</sup>lt;sup>16</su