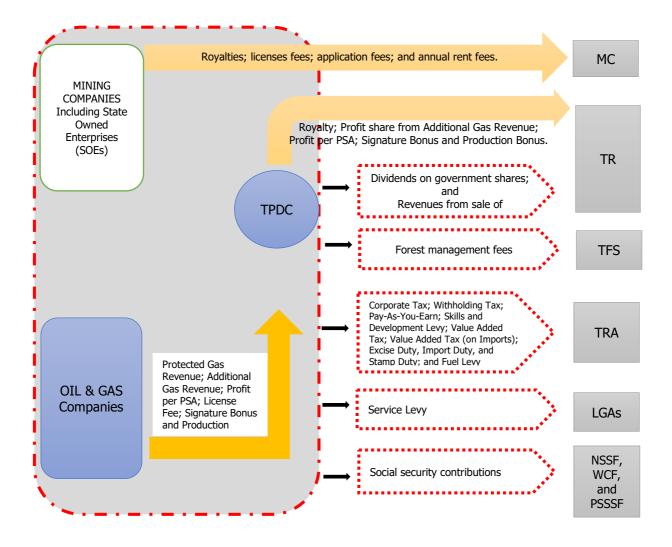

# 2.1 Scoping Study

The scoping study started by identifying Government Agencies that have received payments from extractive and service providing companies in the fiscal year 2019/20, which are:

- i. The Mining Commission (MC)
- ii. Tanzania Revenue Authority (TRA)
- iii. Tanzania Petroleum Development Corporation (TPDC)
- iv. Treasury Registrar (TR)
- v. Tanzania Forest Services Agency (TFS)
- vi. Local Government Authorities (LGAs)