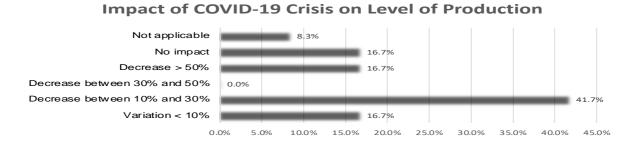

rted either no impact (8.3%) or not applicable (16.7%). This is because they have negligible interaction with the global markets because their products are not exported and some have not started production.



Regarding the way COVID-19 crisis impacted on the level of production as of 30 June 2020, the findings show that 58.3% of the surveyed companies reported 30% or less decrease of projected production. 16.7% of the respondents reported 50% or more decrease of the same. An example of the latter would be diamond producers<sup>74</sup>. Similarly, oil and gas companies reported either no impact (8.3%) or not applicable (16.7%). This is because they have negligible interactions with the global markets because their products are either consumed locally or they have not started production.



Also, extractive companies were required to estimate how the COVID-19 crisis has impacted their level of projected production for 2020. The findings reveal that there is majority consensus among the companies. 83.3% of the reporting companies claimed that production projections were impacted by the pandemic. The exception was for oil and gas companies which reported not applicable (8.3%) or no impact (8.3%) for companies which have not started production and companies which trade domestically, respectively.

<sup>&</sup>lt;sup>74</sup> https://www.tumemadini.go.tz/uploads/publications/en-1646890173-Annual%20report\_2019\_2020.pdf





With regard to exportation, the survey asked reporting companies to indicate how COVID-19 crisis impacted their level of exports as of 30<sup>th</sup> June