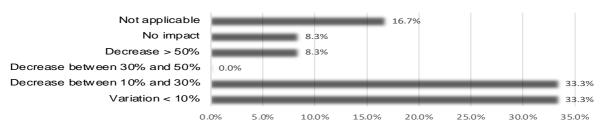

ted their level of exports as of 30<sup>th</sup> June 2020. It was found that over 66% of the surveyed companies reported a decrease by 30% or less of their current exports, while 8.3% of the respondents reported a decrease of more than 50%. A good example of the latter is diamond traders who witnessed a drop of diamond prices in the world market. The pandemic resulted into travel restrictions across the countries, hence, the closure of the Belgium – Antwerp Market which is the main market for diamonds from Tanzania. 8.3% of oil and gas companies showed there is no impact. Majority are those companies which have not started production<sup>75</sup>. Similarly, 16.7% claimed the question was not applicable because they are trading locally.

**Impact of COVID-19 Crisis on Current Exports** 



Likewise, the questionnaire intended to establish the magnitude of the impact of COVID-19 crisis on the level of projected exports for 2020. 58.3% of the surveyed companies reported a drop of 30% or less of the projected exports. Out of these, 33.3% of the companies reported a decrease of less than 10% of the projected exports. 25% and 8.3% of the companies indicated the question was not applicable and no impact, respectively.

**Impact of COVID-19 Crisis on Projected Exports** 



<sup>75</sup> https://www.tumemadini.go.tz/uploads/publications/en-1646890173-Annual%20report\_2019\_2020.pdf

Furthermore, the survey assessed the impact of COVID-19 crisis on budget of personnel expenses for 2020. It was observed that 75% of the reporting companies had a decrease of personnel expenses in 202