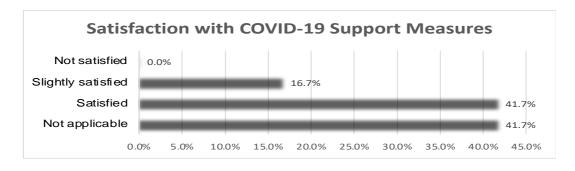

#### 7.5.1.1 Impact on the Economic Situation

Responding companies were asked to rate the impact of the COVID-19 crisis in the extractive industry. Findings from the survey show that 58.3% of the respondents stated that the COVID-19 pandemic had a negative impact on majority of extractive companies' operations.



Precisely, 41.7% of the companies indicated that the pandemic had a negative impact on their activities while 16.7% reported a strong negative. These were mainly companies from the mining sector. On the other hand, 33.3% reported that the COVID-19 pandemic had either neutral impact or the question was not applicable to them. These were mostly extractive companies from oil and gas sector which had no interaction with international markets as stated in section 7.4 of the report.



The survey tool further instructed extractive companies to indicate after how long their activities would be threatened in the event of non-eradication of the COVID-19 pandemic and stagnation of the current economic situation. The findings show that if COVID-19 persists, business activities of 50% of responding companies would be threatened in less than 2 years. 33.3% of the extractive companies confirmed that the prospect of a persistent crisis would threaten the continuity of their business in

between 1 and 2 years, 16.7% in less than 6 months, and other 16.7% in more than 2 years. Conversely 25% reported that their activity will not be threatened.



#### 7.5.1.2 Impact of the Current Situation and Outlook

The survey sought to know how business operations of extractive companies hav