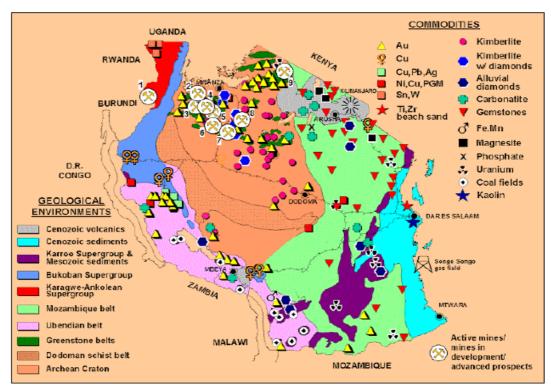

Uranium, Thorium, Helium                                                                                                                                     |  |  |  |
| 5. | Building materials  | Stone aggregates, Sand                                                                                                                                             |  |  |  |

The minerals shown in Table 4 are found in different locations within the country. Figure 1 illustrates the locations of some of these minerals in the country.

mining#:~:text=Tanzania%20is%20the%204th%20largest,quarter%20in%20the%20previous%20year. 

14 https://www.tumemadini.go.tz/uploads/files/Minerals%20Available%20in%20Tanzania.pdf

<sup>&</sup>lt;sup>13</sup> https://www.trade.gov/country-commercial-guides/tanzania-



Figure 1: Mineral Occurrence Map in Tanzania<sup>15</sup>

In terms of commercial significance, gold is the leading mineral, and Tanzania is the 4<sup>th</sup> largest producer of this mineral in Africa after South Africa, Ghana, and Mali. The major gold mines in the country include Geita Gold Mine (GGM) in Geita Region, North Mara Gold Mine (NMGM) in Mara Region, Bulyanhulu Gold Mine (BGM) and Buzwagi Gold Mine (BZGM) in Shinyanga Region. Others are New Luika Gold Mine (NLGM) in Songwe Region and Stamigold Biharamulo Mine (SBM) in Kagera Region.

Similarly, Gold mines of various scales are being developed in various parts with gold reserves. In 2021, Nyanzaga Gold project is the latest gold project to be developed in the country. It is situated in Archaean greenstones of the Lake Victor