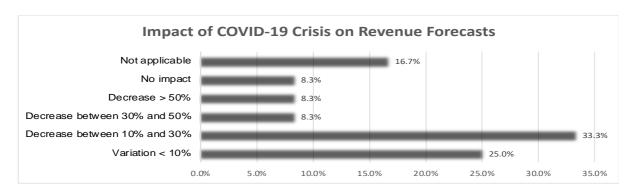

heduling of bank loans, rescheduling of tax debts, and online sales while 4.3% adopted other strategies.



Reporting companies were also asked to estimate in what way has the COVID-19 crisis impacted their forecasts for revenue for 2020. The findings indicate that 75% confirm

that the pandemic appear to impact extractive companies in Tanzania. Specifically, 58.3% of the companies had estimated a decrease of less than 30% their revenue forecasts for 2020. On the other hand, 16.3% of the surveyed companies had estimated a decrease in revenue of more than 30%. Oil and gas companies reported either no impact (8.3%) or not applicable (16.7%). This is because they have negligible interaction with the global markets because their products are not exported and some have not started production.



Regarding the way COVID-19 crisis impacted on the level of production as of 30 June 2020, the findings show that 58.3% of the surveyed companies reported 30% or less decrease of projected production. 16.7% of the respondents reported 50% or more decrease of the same. An example of the latter would be diamond producers<sup>74</sup>. Similarly, oil and gas companies reported either no impact (8.3%) or not applicable (16.7%). This is because they have negligible interactions with the global markets because their products are either consumed locally or they have not started production.



Also, extractive companies were required to estimate how the COVID-19 crisis has impacted their level of projected production for 2020. The findings reveal that there is majority consensus among the compani