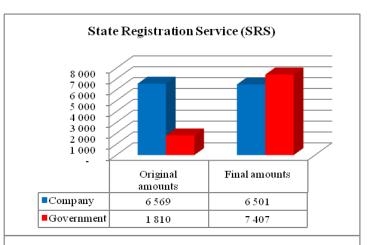

# 3.1.3. Aggregated cash flows of other material payments (SF, SAGMR, FSPM, SAEP, SRS, DSA)

|            |                                                                                                           | Original am         | ounts, '000 KGS        |                          | Adjustmer        | nts, '000 KGS          | Final amour         | nts, '000 KGS          |                             |
|------------|-----------------------------------------------------------------------------------------------------------|---------------------|------------------------|--------------------------|------------------|------------------------|---------------------|------------------------|-----------------------------|
| #          | Indicators                                                                                                | Mining<br>companies | Government<br>agencies | Initial<br>discrepancies | Mining companies | Government<br>agencies | Mining<br>companies | Government<br>agencies | Unresolved<br>discrepancies |
| Section 3. | Other material payments                                                                                   |                     |                        |                          |                  |                        |                     |                        |                             |
| 18         | Social fund contributions                                                                                 | 1,493,650           | 1,570,750              | 77,100                   | 92,974           | (16,840)               | 1,586,624           | 1,587,590              | 966                         |
| 19         | Payment for concession                                                                                    | 2,878               | -                      | (2,878)                  | (2,878)          | -                      | -                   | -                      | -                           |
| 20         | Dividends accrued on state-owned shares                                                                   | 218,015             | -                      | (218,015)                | 4,340            | (222,473)              | 222,355             | 222,473                | 118                         |
| 21         | Payments for state-shares redeemed by a company                                                           | -                   | 218,972                | 218,972                  | 1                | 218,972                | -                   | -                      | -                           |
| 22         | Payments for lease of land owned by state or municipal agencies, land lease payments for forest resources | 16,096              | 9,939                  | (6,157)                  | 1,710            | (7,858)                | 17,806              | 17,797                 | (9)                         |
| 23         | Reimbursement of agricultural production losses                                                           | 6,569               | 1,810                  | (4,759)                  | (68)             | (5,597)                | 6,501               | 7,407                  | 906                         |
| 24         | Reimbursement of forest production losses                                                                 | 3,601               | -                      | (3,601)                  | 330              | (2,513)                | 3,931               | 2,513                  | (1,418)                     |
| 25         | Opportunity cost of provided land plots                                                                   | 417                 | 704                    | 287                      | (1)              | (111)                  | 416                 | 815                    | 399                         |
| 26         | Payment for retention of mining license                                                                   | 200                 | 1,077                  | 877                      | -                | 1,060                  | 200                 | 17                     | (183)                       |
| 27         | Payment for environmental pollution and damages to the environment                                        | 23,155              | 19,621                 | (3,534)                  | (416)            | (2,881)                | 22,739              | 22,502                 | (237)                       |
| 28         | The fee for the issuance of license                                                                       | 174                 | -                      | (174)                    | (10)             | (163)                  | 164                 | 163                    | (1)                         |
| 29         | The fee for the issuance of certificates and other permits                                                | 2,999               | -                      | (2,999)                  | (1)              | (1,449)                | 2,998               | 1,449                  | (1,549)                     |
| 30         | Payments established by agreements with the Government of the Kyrgyz Republic                             | 218,023             | 77,010                 | (141,013)                | 10               | (141,029)              | 218,033             | 218,039                | 6                           |
| Total othe | r material payments                                                                                       | 1,985,777           | 1,899,883              | (85,894)                 | 95,990           | (180,882)              | 2,081,767           | 2,080,765              | (1,002)                     |

Mining companies overstated payments under indicator #23 to SRS by KGS 68 thousand and SRS understated receipts from mining companies by KGS 5,597 thousand.

District State Administrations (DSA) understated payments for opportunity cost of provided land plots (indicator #25) and payments established by agreements with the Government of KR (indicator #30) by KGS 141,140 thousand.