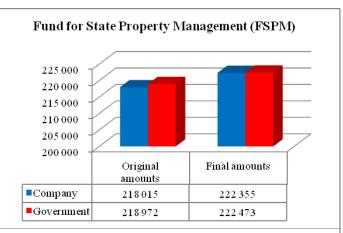

# 3.1.3. Aggregated cash flows of other material payments (SF, SAGMR, FSPM, SAEP, SRS, DSA)

|            |                                                                                                           | Original am         | ounts, '000 KGS        |                          | Adjustmer        | nts, '000 KGS          | Final amour         | nts, '000 KGS          |                             |
|------------|-----------------------------------------------------------------------------------------------------------|---------------------|------------------------|--------------------------|------------------|------------------------|---------------------|------------------------|-----------------------------|
| #          | Indicators                                                                                                | Mining<br>companies | Government<br>agencies | Initial<br>discrepancies | Mining companies | Government<br>agencies | Mining<br>companies | Government<br>agencies | Unresolved<br>discrepancies |
| Section 3. | Other material payments                                                                                   |                     |                        |                          |                  |                        |                     |                        |                             |
| 18         | Social fund contributions                                                                                 | 1,493,650           | 1,570,750              | 77,100                   | 92,974           | (16,840)               | 1,586,624           | 1,587,590              | 966                         |
| 19         | Payment for concession                                                                                    | 2,878               | -                      | (2,878)                  | (2,878)          | -                      | -                   | -                      | -                           |
| 20         | Dividends accrued on state-owned shares                                                                   | 218,015             | -                      | (218,015)                | 4,340            | (222,473)              | 222,355             | 222,473                | 118                         |
| 21         | Payments for state-shares redeemed by a company                                                           | -                   | 218,972                | 218,972                  | 1                | 218,972                | -                   | -                      | -                           |
| 22         | Payments for lease of land owned by state or municipal agencies, land lease payments for forest resources | 16,096              | 9,939                  | (6,157)                  | 1,710            | (7,858)                | 17,806              | 17,797                 | (9)                         |
| 23         | Reimbursement of agricultural production losses                                                           | 6,569               | 1,810                  | (4,759)                  | (68)             | (5,597)                | 6,501               | 7,407                  | 906                         |
| 24         | Reimbursement of forest production losses                                                                 | 3,601               | -                      | (3,601)                  | 330              | (2,513)                | 3,931               | 2,513                  | (1,418)                     |
| 25         | Opportunity cost of provided land plots                                                                   | 417                 | 704                    | 287                      | (1)              | (111)                  | 416                 | 815                    | 399                         |
| 26         | Payment for retention of mining license                                                                   | 200                 | 1,077                  | 877                      | -                | 1,060                  | 200                 | 17                     | (183)                       |
| 27         | Payment for environmental pollution and damages to the environment                                        | 23,155              | 19,621                 | (3,534)                  | (416)            | (2,881)                | 22,739              | 22,502                 | (237)                       |
| 28         | The fee for the issuance of license                                                                       | 174                 | -                      | (174)                    | (10)             | (163)                  | 164                 | 163                    | (1)                         |
| 29         | The fee for the issuance of certificates and other permits                                                | 2,999               | -                      | (2,999)                  | (1)              | (1,449)                | 2,998               | 1,449                  | (1,549)                     |
| 30         | Payments established by agreements with the Government of the Kyrgyz Republic                             | 218,023             | 77,010                 | (141,013)                | 10               | (141,029)              | 218,033             | 218,039                | 6                           |
| Total othe | r material payments                                                                                       | 1,985,777           | 1,899,883              | (85,894)                 | 95,990           | (180,882)              | 2,081,767           | 2,080,765              | (1,002)                     |

FSPM understated receipts of dividends accrued on state-owned shares (indicator #20) and overstated receipts of payments for state-shares redeemed by a company (indicator #21) by KGS 218,972 thousand due to improper classification of receipts from Kyrgyzaltyn OJSC, Khaidarkan Mercury OJSC, Kyrgyzneftegaz OJSC, and Sulyukta Komur JSC.