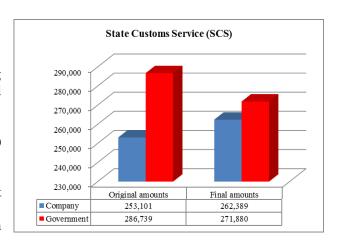

#### 3.1.2. Aggregated cash flows of customs payments (SCS)

|            |                                   | Original amou       | nts, '000 KGS          |                          | Adjustment          | s, '000 KGS            | Final amoun         | ts, '000 KGS           |                             |
|------------|-----------------------------------|---------------------|------------------------|--------------------------|---------------------|------------------------|---------------------|------------------------|-----------------------------|
| #          | Indicators                        | Mining<br>companies | Government<br>agencies | Initial<br>discrepancies | Mining<br>companies | Government<br>agencies | Mining<br>companies | Government<br>agencies | Unresolved<br>discrepancies |
| Section 2. | Section 2. Customs payments       |                     |                        |                          |                     |                        |                     |                        |                             |
| 14         | Customs duties                    | 29,043              | 31,158                 | 2,115                    | 115                 | (325)                  | 29,158              | 31,483                 | 2,325                       |
| 15         | Customs fees                      | 66,873              | 66,757                 | (116)                    | (1,294)             | (738)                  | 65,579              | 67,495                 | 1,916                       |
| 16         | Exercise tax on imported products | 168                 | 144                    | (24)                     | -                   | (26)                   | 168                 | 170                    | 2                           |
| 17         | VAT on imported products          | 157,017             | 188,680                | 31,663                   | 10,467              | 15,948                 | 167,484             | 172,732                | 5,248                       |
| Total cust | oms payments                      | 253,101             | 286,739                | 33,638                   | 9,288               | 14,859                 | 262,389             | 271,880                | 9,491                       |

Total customs payments to the budget in accordance with the initial data from the companies comprised of KGS 253,101 thousand, which is KGS 33,638 thousand less than the amount of payments to the budget initially reported by SCS. The initial amount of discrepancy is the sum of positive and negative discrepancies.

The initial discrepancies were resulted due to the following reasons:

- Mining companies understated total amount of customs payments by KGS 9,288 thousand;
- SCS overstated total amount of customs payments by KGS 14,859 thousand;
- Net discrepancies in the amount of KGS 9,491 thousand remained unresolved because mining companies and government agencies either did not provide sufficient supporting documents and explanations or provided contradictory information (please refer to section 3.5).