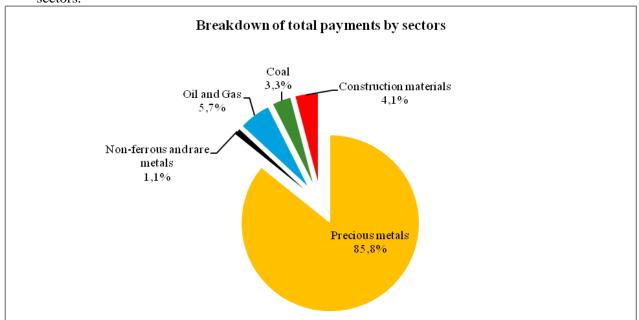

The diagram below presents the reconciled cash flows for 2012 received from mining companies by sectors.

# **3.2.** Aggregated cash flows (broken down by mining companies)

|       |                                       | Original amou       | nts, '000 KGS       |                          | Adjustme         | nts, '000 KGS       | Final amou          | nts, '000 KGS       |                             |
|-------|---------------------------------------|---------------------|---------------------|--------------------------|------------------|---------------------|---------------------|---------------------|-----------------------------|
| #     | Company                               | Mining<br>companies | Government agencies | Initial<br>discrepancies | Mining companies | Government agencies | Mining<br>companies | Government agencies | Unresolved<br>discrepancies |
| Preci | ous metals:                           | _                   |                     |                          |                  |                     |                     | _                   |                             |
| 1     | Kumtor Gold Company CJSC              | 7,248,201           | 5,884,476           | (1,363,725)              | -                | (1,363,725)         | 7,248,201           | 7,248,201           | -                           |
| 2     | Kyrgyzaltyn JSC                       | 499,777             | 575,654             | 75,877                   | 75,527           | (1,205)             | 575,304             | 576,859             | 1,555                       |
| 3     | Vertex Gold Company LLC               | 91,745              | 88,277              | (3,468)                  | 5,364            | (8,832)             | 97,109              | 97,109              | -                           |
| 4     | Altynken LLC                          | 89,255              | 95,652              | 6,397                    | 8,663            | (2,267)             | 97,918              | 97,919              | 1                           |
| 5     | Andash Mining Company LLC             | 6,540               | 6,526               | (14)                     | (1)              | (13)                | 6,539               | 6,539               | -                           |
| 6     | Full Gold Mining LLC                  | 170,184             | 175,802             | 5,618                    | 4,643            | 788                 | 174,827             | 175,014             | 187                         |
| 7     | Kichi-Chaarat JSC                     | 13,027              | 12,867              | (160)                    | -                | (160)               | 13,027              | 13,027              | -                           |
| 8     | Kazakhmys Gold Kyrgyzstan LLC         | 227,139             | 210,870             | (16,269)                 | (3,864)          | (12,236)            | 223,275             | 223,106             | (169)                       |
| 9     | Fonta LLC                             | 25,407              | 24,562              | (845)                    | 329              | (1,175)             | 25,736              | 25,737              | 1                           |
| 10    | Eventys LLC                           | 53,131              | 37,970              | (15,161)                 | 1                | (16,118)            | 53,132              | 54,088              | 956                         |
| 11    | Dolina Kassana LLC                    | 3,719               | 4,795               | 1,076                    | 1,978            | (1,104)             | 5,697               | 5,899               | 202                         |
| 12    | ELKO-service LLC                      | 35                  | 879                 | 844                      | -                | -                   | 35                  | 879                 | 844                         |
| 13    | Interbusiness LLC                     | -                   | -                   | -                        | -                | -                   | -                   | -                   | -                           |
| 14    | "Kaidi Mining Investment Company" LLC | 37,499              | 32,434              | (5,065)                  | -                | (3,381)             | 37,499              | 35,815              | (1,684)                     |
| 15    | Chaarat Zaav JSC                      | 32,068              | 32,294              | 226                      | -                | 34                  | 32,068              | 32,260              | 192                         |
| 16    | Highland Exploration LLC              | 156,189             | 154,652             | (1,537)                  | (650)            | (887)               | 155,539             | 155,539             | -                           |
| 17    | Kalton LLC                            | 12                  | 12                  | =                        | _                | =                   | 12                  | 12                  | -                           |
| 18    | Kasansai-Ata LLC                      | 749                 | -                   | (749)                    | (749)            | -                   | -                   | -                   | -                           |
| 19    | Chatkal-17 LLC                        | 4,302               | 955                 | (3,347)                  | -                | -                   | 4,302               | 955                 | (3,347)                     |
| 20    | GMK Alians LLC                        | 1,280               | 1,315               | 35                       | _                | -                   | 1,280               | 1,315               | 35                          |
| 21    | Jennaztem LLC                         | 15                  | 15                  | -                        | _                | -                   | 15                  | 15                  | -                           |
| 22    | Kai Enterprise LLC                    | 6,719               | 693                 | (6,026)                  | (3,327)          | (1,830)             | 3,392               | 2,523               | (869)                       |
| Total | precious metals                       | 8,666,993           | 7,340,700           | (1,326,293)              | 87,914           | (1,412,111)         | 8,754,907           | 8,752,811           | (2,096)                     |
| Non-  | ferrous and rare metals:              |                     |                     |                          |                  |                     |                     |                     | _                           |
| 23    | Khaidarkan Mercury JSC                | 40,701              | 25,467              | (15,234)                 | (7)              | (15,227)            | 40,694              | 40,694              | -                           |
| 24    | Kadamjai Antimony Enterprise JSC      | 51,773              | 51,634              | (139)                    | -                | -                   | 51,773              | 51,634              | (139)                       |
| 25    | Saryjaz Mineral Mining Company LLC    | 4,061               | 3,353               | (708)                    | (1)              | (707)               | 4,060               | 4,060               | -                           |
| 26    | Central Asian Tin Company LLC         | 4,913               | 2,118               | (2,795)                  | (102)            | (2,694)             | 4,811               | 4,812               | 1                           |
| 27    | Kutesai Mining LLC                    | 6,018               | 6,018               | -                        | -                | -                   | 6,018               | 6,018               | -                           |
| 28    | Mineral Trade LLC                     | 609                 | 981                 | 372                      | 9                | 362                 | 618                 | 619                 | 1                           |
| 29    | Merit More Investments Ltd            | 313                 | 326                 | 13                       | 7                | -                   | 320                 | 326                 | 6                           |
| 30    | Sparkler Mining Inc                   | 6,477               | 5,538               | (939)                    | (2)              | (937)               | 6,475               | 6,475               | -                           |
| Total | non-ferrous and rare metals           | 114,865             | 95,435              | (19,430)                 | (96)             | (19,203)            | 114,769             | 114,638             | (131)                       |