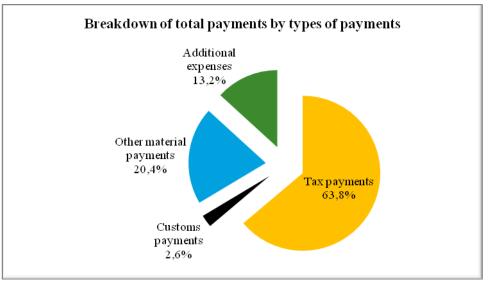

Total payments to the budget in accordance with the adjusted data from the mining companies comprised KGS 10,201,058 thousand. The payments were broken down into 4 sections in the diagram presented below: tax payments (63.8 %), customs payments (2.6 %), other material payments (20.4 %) and additional expenses of companies (13.2 %).

|                         | Final amour      | nts, '000 KGS       | Unresolved    | % of                        |
|-------------------------|------------------|---------------------|---------------|-----------------------------|
| Type of payments        | Mining companies | Government agencies | discrepancies | unresolved<br>discrepancies |
| Tax payments            | 6,509,835        | 6,511,029           | 1,194         | 0.0%                        |
| Customs payments        | 262,389          | 271,880             | 9,491         | 3.6%                        |
| Other material payments | 2,081,767        | 2,080,765           | (1,002)       | 0.0%                        |
| Additional expenses     | 1,347,067        | 1,338,886           | (8,181)       | -0.6%                       |
| Total                   | 10,201,058       | 10,202,560          | 1,502         | 0.0%                        |