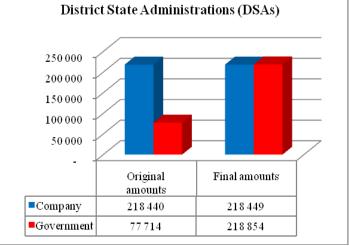

# 3.1.3. Aggregated cash flows of other material payments (SF, SAGMR, FSPM, SAEP, SRS, DSA)

|            |                                                                                                           | Original am         | ounts, '000 KGS        |                          | Adjustmer        | nts, '000 KGS          | Final amour         | nts, '000 KGS          |                             |
|------------|-----------------------------------------------------------------------------------------------------------|---------------------|------------------------|--------------------------|------------------|------------------------|---------------------|------------------------|-----------------------------|
| #          | Indicators                                                                                                | Mining<br>companies | Government<br>agencies | Initial<br>discrepancies | Mining companies | Government<br>agencies | Mining<br>companies | Government<br>agencies | Unresolved<br>discrepancies |
| Section 3. | Other material payments                                                                                   |                     |                        |                          |                  |                        |                     |                        |                             |
| 18         | Social fund contributions                                                                                 | 1,493,650           | 1,570,750              | 77,100                   | 92,974           | (16,840)               | 1,586,624           | 1,587,590              | 966                         |
| 19         | Payment for concession                                                                                    | 2,878               | -                      | (2,878)                  | (2,878)          | -                      | -                   | -                      | -                           |
| 20         | Dividends accrued on state-owned shares                                                                   | 218,015             | -                      | (218,015)                | 4,340            | (222,473)              | 222,355             | 222,473                | 118                         |
| 21         | Payments for state-shares redeemed by a company                                                           | -                   | 218,972                | 218,972                  | 1                | 218,972                | -                   | -                      | -                           |
| 22         | Payments for lease of land owned by state or municipal agencies, land lease payments for forest resources | 16,096              | 9,939                  | (6,157)                  | 1,710            | (7,858)                | 17,806              | 17,797                 | (9)                         |
| 23         | Reimbursement of agricultural production losses                                                           | 6,569               | 1,810                  | (4,759)                  | (68)             | (5,597)                | 6,501               | 7,407                  | 906                         |
| 24         | Reimbursement of forest production losses                                                                 | 3,601               | -                      | (3,601)                  | 330              | (2,513)                | 3,931               | 2,513                  | (1,418)                     |
| 25         | Opportunity cost of provided land plots                                                                   | 417                 | 704                    | 287                      | (1)              | (111)                  | 416                 | 815                    | 399                         |
| 26         | Payment for retention of mining license                                                                   | 200                 | 1,077                  | 877                      | -                | 1,060                  | 200                 | 17                     | (183)                       |
| 27         | Payment for environmental pollution and damages to the environment                                        | 23,155              | 19,621                 | (3,534)                  | (416)            | (2,881)                | 22,739              | 22,502                 | (237)                       |
| 28         | The fee for the issuance of license                                                                       | 174                 | -                      | (174)                    | (10)             | (163)                  | 164                 | 163                    | (1)                         |
| 29         | The fee for the issuance of certificates and other permits                                                | 2,999               | -                      | (2,999)                  | (1)              | (1,449)                | 2,998               | 1,449                  | (1,549)                     |
| 30         | Payments established by agreements with the Government of the Kyrgyz Republic                             | 218,023             | 77,010                 | (141,013)                | 10               | (141,029)              | 218,033             | 218,039                | 6                           |
| Total othe | r material payments                                                                                       | 1,985,777           | 1,899,883              | (85,894)                 | 95,990           | (180,882)              | 2,081,767           | 2,080,765              | (1,002)                     |

Mining companies overstated payments under indicator #23 to SRS by KGS 68 thousand and SRS understated receipts from mining companies by KGS 5,597 thousand.

District State Administrations (DSA) understated payments for opportunity cost of provided land plots (indicator #25) and payments established by agreements with the Government of KR (indicator #30) by KGS 141,140 thousand.

Negative discrepancy in indicator #30 mainly occurred because DSAs understated receipts from Kumtor Gold Kyrgyzstan CJSC by KGS 217,930 thousand. Independent auditor obtained payment orders provided by the company on total amount of payments in regards of indicator #30 (Appendix 3).