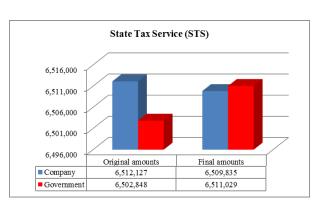

### 3.1.1. Aggregated cash flows of tax payments (STS)

|                         | Indicators                                    | Original amo     | ounts, '000 KGS        | Initial       | Adjustments, '000 KGS |                     | Final amounts, '000 KGS |                     | Unresolved    |
|-------------------------|-----------------------------------------------|------------------|------------------------|---------------|-----------------------|---------------------|-------------------------|---------------------|---------------|
| #                       |                                               | Mining companies | Government<br>agencies | discrepancies | Mining companies      | Government agencies | Mining companies        | Government agencies | discrepancies |
| Section 1. Tax payments |                                               |                  |                        |               |                       |                     |                         |                     |               |
| 1                       | Individual income tax                         | 439,756          | 446,047                | 6,291         | 4,727                 | 574                 | 444,483                 | 445,473             | 990           |
| 2                       | Income tax                                    | 243,536          | 244,611                | 1,075         | 1,880                 | (1,097)             | 245,416                 | 245,708             | 292           |
| 3                       | Land tax                                      | 21,126           | 21,070                 | (56)          | 646                   | (686)               | 21,772                  | 21,756              | (16)          |
| 4                       | Property tax                                  | 13,469           | 13,739                 | 270           | 626                   | (381)               | 14,095                  | 14,120              | 25            |
| 5                       | VAT on internal products                      | 365,414          | 361,305                | (4,109)       | (2,821)               | (1,289)             | 362,593                 | 362,594             | 1             |
| 6                       | Excise tax on internal products               | -                | -                      | -             | -                     | 1                   | -                       | -                   | -             |
| 7                       | Sales tax                                     | 258,626          | 259,065                | 439           | 1,059                 | (631)               | 259,685                 | 259,696             | 11            |
| 8                       | Withholding tax                               | 92,600           | 85,190                 | (7,410)       | (7,411)               | 1                   | 85,189                  | 85,189              | -             |
| 9                       | Bonus                                         | 316,543          | 316,317                | (226)         | (27)                  | (159)               | 316,516                 | 316,476             | (40)          |
| 10                      | Royalty                                       | 196,597          | 169,161                | (27,436)      | 6                     | (27,490)            | 196,603                 | 196,651             | 48            |
| 11                      | Gross income tax                              | 4,548,601        | 4,571,303              | 22,702        | -                     | 22,702              | 4,548,601               | 4,548,601           | -             |
| 12                      | Annual charge for development of mineral base | 100              | -                      | (100)         | -                     | -                   | 100                     | -                   | (100)         |
| 13                      | Other taxes and charges                       | 15,759           | 15,040                 | (719)         | (977)                 | 275                 | 14,782                  | 14,765              | (17)          |
| Total tax j             | payments                                      | 6,512,127        | 6,502,848              | (9,279)       | (2,292)               | (8,181)             | 6,509,835               | 6,511,029           | 1,194         |

Total tax payments to the budget in accordance with the initial data from the companies comprised KGS 6,512,127 thousand, which is KGS 9,279 thousand more than the amount of payments to budget initially reported by STS. Total amount of initial discrepancies consists of positive and negative discrepancies of all mining companies. Independent audit firm requested additional explanations and supporting documents for total amounts of all payments for which initial discrepancy occurred and based on additional information obtained from the mining companies and government agencies identified reasons of initial discrepancies.

Initial discrepancies in tax payments occurred due to following reasons:

- Mining companies overstated total amount of tax payments by KGS 2,292 thousand;
- STS understated total amount of tax payments by KGS 8,181 thousand;
- Net discrepancies in the amount of KGS 1,194 remained unresolved because mining companies and government agencies either did not provide sufficient supporting documents and explanations or provided contradictory information (please refer to section 3.5).