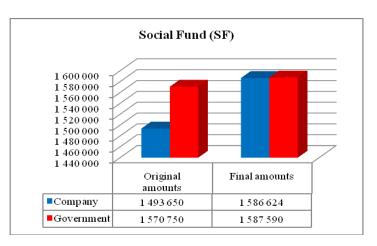

All other compulsory payments made to the budget of the Kyrgyz Republic, were included in other material payments section. Other

material payments are mainly (76 %) comprised of Social Fund contributions, which was equal to KGS 1,586,624 thousand (please refer to section 3.1.3.). Additional expenses are comprised of voluntary payments made by the mining companies for educational support, support of social infrastructure and also compulsory reclamation fund charges in accordance with the legislation of the Kyrgyz Republic (please refer to section 3.1.4.).

# 3.1.3. Aggregated cash flows of other material payments (SF, SAGMR, FSPM, SAEP, SRS, DSA)

|            |                                                                                                           | Original am         | ounts, '000 KGS        |                          | Adjustmer        | nts, '000 KGS          | Final amour         | nts, '000 KGS          |                             |
|------------|-----------------------------------------------------------------------------------------------------------|---------------------|------------------------|--------------------------|------------------|------------------------|---------------------|------------------------|-----------------------------|
| #          | Indicators                                                                                                | Mining<br>companies | Government<br>agencies | Initial<br>discrepancies | Mining companies | Government<br>agencies | Mining<br>companies | Government<br>agencies | Unresolved<br>discrepancies |
| Section 3. | Other material payments                                                                                   |                     |                        |                          |                  |                        |                     |                        |                             |
| 18         | Social fund contributions                                                                                 | 1,493,650           | 1,570,750              | 77,100                   | 92,974           | (16,840)               | 1,586,624           | 1,587,590              | 966                         |
| 19         | Payment for concession                                                                                    | 2,878               | -                      | (2,878)                  | (2,878)          | -                      | -                   | -                      | -                           |
| 20         | Dividends accrued on state-owned shares                                                                   | 218,015             | -                      | (218,015)                | 4,340            | (222,473)              | 222,355             | 222,473                | 118                         |
| 21         | Payments for state-shares redeemed by a company                                                           | -                   | 218,972                | 218,972                  | 1                | 218,972                | -                   | -                      | -                           |
| 22         | Payments for lease of land owned by state or municipal agencies, land lease payments for forest resources | 16,096              | 9,939                  | (6,157)                  | 1,710            | (7,858)                | 17,806              | 17,797                 | (9)                         |
| 23         | Reimbursement of agricultural production losses                                                           | 6,569               | 1,810                  | (4,759)                  | (68)             | (5,597)                | 6,501               | 7,407                  | 906                         |
| 24         | Reimbursement of forest production losses                                                                 | 3,601               | -                      | (3,601)                  | 330              | (2,513)                | 3,931               | 2,513                  | (1,418)                     |
| 25         | Opportunity cost of provided land plots                                                                   | 417                 | 704                    | 287                      | (1)              | (111)                  | 416                 | 815                    | 399                         |
| 26         | Payment for retention of mining license                                                                   | 200                 | 1,077                  | 877                      | -                | 1,060                  | 200                 | 17                     | (183)                       |
| 27         | Payment for environmental pollution and damages to the environment                                        | 23,155              | 19,621                 | (3,534)                  | (416)            | (2,881)                | 22,739              | 22,502                 | (237)                       |
| 28         | The fee for the issuance of license                                                                       | 174                 | -                      | (174)                    | (10)             | (163)                  | 164                 | 163                    | (1)                         |
| 29         | The fee for the issuance of certificates and other permits                                                | 2,999               | -                      | (2,999)                  | (1)              | (1,449)                | 2,998               | 1,449                  | (1,549)                     |
| 30         | Payments established by agreements with the Government of the Kyrgyz Republic                             | 218,023             | 77,010                 | (141,013)                | 10               | (141,029)              | 218,033             | 218,039                | 6                           |
| Total othe | r material payments                                                                                       | 1,985,777           | 1,899,883              | (85,894)                 | 95,990           | (180,882)              | 2,081,767           | 2,080,765              | (1,002)                     |

Initial discrepancies in other material payments occurred due to the following reasons:

Mining companies understated social fund contributions (indicator #18) by KGS 92,974 thousand and SF understated social fund receipts by KGS 16,840 thousand; Positive discrepancy in social fund contributions mainly occurred because Kyrgyzaltyn OJSC underreported its payments by KGS 88,475 thousand.