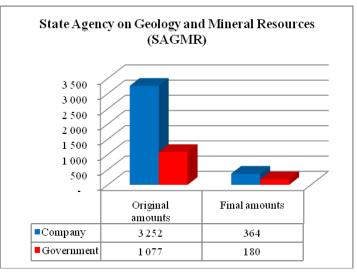

# 3.1.3. Aggregated cash flows of other material payments (SF, SAGMR, FSPM, SAEP, SRS, DSA)

|            |                                                                                                           | Original am         | ounts, '000 KGS        |                          | Adjustmer        | nts, '000 KGS          | Final amour         | nts, '000 KGS          |                             |
|------------|-----------------------------------------------------------------------------------------------------------|---------------------|------------------------|--------------------------|------------------|------------------------|---------------------|------------------------|-----------------------------|
| #          | Indicators                                                                                                | Mining<br>companies | Government<br>agencies | Initial<br>discrepancies | Mining companies | Government<br>agencies | Mining<br>companies | Government<br>agencies | Unresolved<br>discrepancies |
| Section 3. | Other material payments                                                                                   |                     |                        |                          |                  |                        |                     |                        |                             |
| 18         | Social fund contributions                                                                                 | 1,493,650           | 1,570,750              | 77,100                   | 92,974           | (16,840)               | 1,586,624           | 1,587,590              | 966                         |
| 19         | Payment for concession                                                                                    | 2,878               | -                      | (2,878)                  | (2,878)          | -                      | -                   | -                      | -                           |
| 20         | Dividends accrued on state-owned shares                                                                   | 218,015             | -                      | (218,015)                | 4,340            | (222,473)              | 222,355             | 222,473                | 118                         |
| 21         | Payments for state-shares redeemed by a company                                                           | -                   | 218,972                | 218,972                  | 1                | 218,972                | -                   | -                      | -                           |
| 22         | Payments for lease of land owned by state or municipal agencies, land lease payments for forest resources | 16,096              | 9,939                  | (6,157)                  | 1,710            | (7,858)                | 17,806              | 17,797                 | (9)                         |
| 23         | Reimbursement of agricultural production losses                                                           | 6,569               | 1,810                  | (4,759)                  | (68)             | (5,597)                | 6,501               | 7,407                  | 906                         |
| 24         | Reimbursement of forest production losses                                                                 | 3,601               | -                      | (3,601)                  | 330              | (2,513)                | 3,931               | 2,513                  | (1,418)                     |
| 25         | Opportunity cost of provided land plots                                                                   | 417                 | 704                    | 287                      | (1)              | (111)                  | 416                 | 815                    | 399                         |
| 26         | Payment for retention of mining license                                                                   | 200                 | 1,077                  | 877                      | -                | 1,060                  | 200                 | 17                     | (183)                       |
| 27         | Payment for environmental pollution and damages to the environment                                        | 23,155              | 19,621                 | (3,534)                  | (416)            | (2,881)                | 22,739              | 22,502                 | (237)                       |
| 28         | The fee for the issuance of license                                                                       | 174                 | -                      | (174)                    | (10)             | (163)                  | 164                 | 163                    | (1)                         |
| 29         | The fee for the issuance of certificates and other permits                                                | 2,999               | -                      | (2,999)                  | (1)              | (1,449)                | 2,998               | 1,449                  | (1,549)                     |
| 30         | Payments established by agreements with the Government of the Kyrgyz Republic                             | 218,023             | 77,010                 | (141,013)                | 10               | (141,029)              | 218,033             | 218,039                | 6                           |
| Total othe | r material payments                                                                                       | 1,985,777           | 1,899,883              | (85,894)                 | 95,990           | (180,882)              | 2,081,767           | 2,080,765              | (1,002)                     |

Payments to SAGMR comprised of payments under indicators #19, #26 and #28. Mining companies overstated payments to SAGMR by KGS 2,888 thousand and SAGMR over stated receipts from mining companies by KGS 897 thousand.