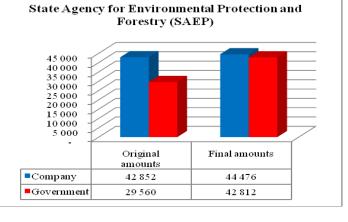

# 3.1.3. Aggregated cash flows of other material payments (SF, SAGMR, FSPM, SAEP, SRS, DSA)

|            |                                                                                                           | Original am         | ounts, '000 KGS        |                          | Adjustmer        | nts, '000 KGS          | Final amour         | nts, '000 KGS          |                             |
|------------|-----------------------------------------------------------------------------------------------------------|---------------------|------------------------|--------------------------|------------------|------------------------|---------------------|------------------------|-----------------------------|
| #          | Indicators                                                                                                | Mining<br>companies | Government<br>agencies | Initial<br>discrepancies | Mining companies | Government<br>agencies | Mining<br>companies | Government<br>agencies | Unresolved<br>discrepancies |
| Section 3. | Other material payments                                                                                   |                     |                        |                          |                  |                        |                     |                        |                             |
| 18         | Social fund contributions                                                                                 | 1,493,650           | 1,570,750              | 77,100                   | 92,974           | (16,840)               | 1,586,624           | 1,587,590              | 966                         |
| 19         | Payment for concession                                                                                    | 2,878               | -                      | (2,878)                  | (2,878)          | -                      | -                   | -                      | -                           |
| 20         | Dividends accrued on state-owned shares                                                                   | 218,015             | -                      | (218,015)                | 4,340            | (222,473)              | 222,355             | 222,473                | 118                         |
| 21         | Payments for state-shares redeemed by a company                                                           | -                   | 218,972                | 218,972                  | 1                | 218,972                | -                   | -                      | -                           |
| 22         | Payments for lease of land owned by state or municipal agencies, land lease payments for forest resources | 16,096              | 9,939                  | (6,157)                  | 1,710            | (7,858)                | 17,806              | 17,797                 | (9)                         |
| 23         | Reimbursement of agricultural production losses                                                           | 6,569               | 1,810                  | (4,759)                  | (68)             | (5,597)                | 6,501               | 7,407                  | 906                         |
| 24         | Reimbursement of forest production losses                                                                 | 3,601               | -                      | (3,601)                  | 330              | (2,513)                | 3,931               | 2,513                  | (1,418)                     |
| 25         | Opportunity cost of provided land plots                                                                   | 417                 | 704                    | 287                      | (1)              | (111)                  | 416                 | 815                    | 399                         |
| 26         | Payment for retention of mining license                                                                   | 200                 | 1,077                  | 877                      | -                | 1,060                  | 200                 | 17                     | (183)                       |
| 27         | Payment for environmental pollution and damages to the environment                                        | 23,155              | 19,621                 | (3,534)                  | (416)            | (2,881)                | 22,739              | 22,502                 | (237)                       |
| 28         | The fee for the issuance of license                                                                       | 174                 | -                      | (174)                    | (10)             | (163)                  | 164                 | 163                    | (1)                         |
| 29         | The fee for the issuance of certificates and other permits                                                | 2,999               | -                      | (2,999)                  | (1)              | (1,449)                | 2,998               | 1,449                  | (1,549)                     |
| 30         | Payments established by agreements with the Government of the Kyrgyz Republic                             | 218,023             | 77,010                 | (141,013)                | 10               | (141,029)              | 218,033             | 218,039                | 6                           |
| Total othe | r material payments                                                                                       | 1,985,777           | 1,899,883              | (85,894)                 | 95,990           | (180,882)              | 2,081,767           | 2,080,765              | (1,002)                     |

Payments to SAEP are comprised of payments under indicators #22, #24 and #27. Mining companies understated payments to SAEP by KGS 1,624 thousand and SAEP understated receipts from mining companies by KGS 13,252 thousand.