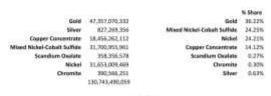

|  |

## 2019 Oil Production (in barrels)

|          |         | % Share |
|----------|---------|---------|
| Nido     | 20,634  | 2.66%   |
| Matinloc | 1,542   | 0.20%   |
| Galoc    | 744,449 | 95.92%  |
| Alegria  | 9,468   | 1.22%   |
|          | 776,093 |         |



## 2019 Philippine Exports by Commodity Group (FOB in USD)

## Coal

| lank |             |             | % Share |
|------|-------------|-------------|---------|
| 1    | China       | 437,973,547 | 95.10%  |
| 2    | Thailand    | 15,170,000  | 3.29%   |
| 3    | Taiwan      | 5,057,500   | 1.10%   |
| 4    | India       | 2,300,000   | 0.50%   |
| 5    | South Korea | 50,653      | 0.01%   |
|      |             | 460.551.700 |         |

#### 3019 Production Value Contribution of Metallic Minerals (in PHP)





| Commodity  Commodity Description | of the Lo<br>Market A<br>London | xing Committee<br>andon Bullion<br>Association,<br>3 PM fixed<br>5\$ per troy | Copper<br>Copper, grade A<br>cathode, LME spot<br>price, CIF European<br>ports, US\$ per metric<br>ton | Nickel<br>Nickel, melting grade,<br>LME spot price, CIF<br>European ports, US\$ per<br>metric ton |     | Cobalt, U.S. cathodes, spot