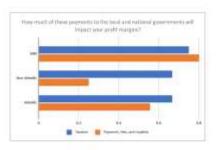

6,082  | 2,382  | 20,763  | Metals                           | 35.52%  |        |
| Mining of copper ores                           | 2,670  | 2,572  | 2,366  | 2,532  | 10,140  | Gold and Other Precious Metals 1 |         | 16,439 |
| Stone guarrying, and other mining and quarrying | 13,754 | 10,359 | 10,421 | 15,420 | 49,954  | Nickel and Copper 1              |         | 19.109 |
| Gross Value Added in Mining and Quarrying       | 42,484 | 45,149 | 37,032 | 37,163 | 161,826 |                                  |         |        |

#### Ex-Pandemic Qualitative Survey (Metallic Mining, Non-Metallic, and SSM)

How much of these payments to the local and national governm
Metallic Non-Metallic SSM
Taxation 18 8 15
Playments, feet, and reyables 15 3 16

N\*= 27 12 28 \*multiple answers given



### Quarterly Indices of GVA in MAQ

|                  | Mining of Crude Potrolissen and Natural Gas<br>OH, AND GAS | Mining of Coul<br>COAL | Mining of Gold Ones and Other Precious Metals<br>GOLD, ETC. | Mining of Nickel Ores and Copper Ores<br>OTHER METALS | Stone Quarrying and Other MAQ<br>NON-METALS |
|------------------|------------------------------------------------------------|------------------------|-------------------------------------------------------------|-------------------------------------------------------|---------------------------------------------|
| 2000031          | 191.9                                                      |                        | 24.9                                                        |