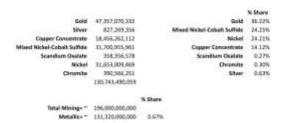

egria  | 9,468   | 1.22%   |
|          | 776,093 |         |



### Profilegine Exports by Conemodity Group (GRT+Gloss Register Tonnage)

Petroleum Products

| Singapor | 234,444,307 40.064559% | Singapors | 234,464,307 40.064559% | Singapors | 234,466,397 | Singapors | 234,466,397

# 2019 Philippine Exports by Commodity Group (FOB in USD)

# Coal

| lank |             |             | % Share |
|------|-------------|-------------|---------|
| 1    | China       | 437,973,547 | 95.10%  |
| 2    | Thailand    | 15,170,000  | 3.29%   |
| 3    | Taiwan      | 5,057,500   | 1.10%   |
| 4    | India       | 2,300,000   | 0.50%   |
| 5    | South Korea | 50,653      | 0.01%   |
|      |             | 460,551,700 |         |

#### 3019 Production Value Contribution of Metallic Minerals (in PHP)





| Commodity  Commodity Description | of the Lo<br>Market A<br>London | king Committee<br>endon Bullion<br>association,<br>3 PM fixed<br>55 per troy | Copper<br>Copper, grade A<br>cathode, LME spot<br>price, CIF European<br>ports, US\$ per metric<br>ton | Nickel, melting grade,<br>LME spot price, CIF<br>European ports, US\$ per<br>metric ton |     | Cobalt, U.S. cathodes, spot |
|----------------------------------|---------------------------------|------------------------------------------------------------------------------|--------------------------------------------------------------------------------------------------------|-----------------------------------------------------------------------------------------|-----|-----------------------------|
|