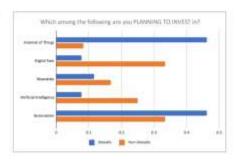

| 12          | 1              |                                           |
| Ne                      | 26          | 12             |                                           |
|                         | Metallic    | Non-Metallic   |                                           |
| Automation              | 46%         | 33%            |                                           |
| Artificial Intelligence | 8%          | 25%            |                                           |
| Wearables               | 12%         | 17%            |                                           |
| Digital Twin            | 8%          | 33N            |                                           |
| Internet of Things      |             | 5%             |                                           |



### Share of Renewable Energy\* in the Power Mix vis-à-vis Other Sources

```
2000 44.31%
2001 38.65%
2002 36.98%
2003 34.76%
2004 35.02%
2005 33.63%
2006 37.35%
2007 32.85%
2008 35.21%
2009 33.85%
2010 27.44%
2011 29.87%
2012 29.64%
2013 27.56%
2014 26.75%
2015 26.54%
2016 25.29%
2017 25.66%
2018 23.98%
2019 21.34%
```

<sup>\*</sup>includes solar, wind, and other renewables

#### Willingness to Purchase Electric over Conventional Cars (June 2019)

Do not know 20.50% Same price as a conventional car 20.26% 11-30% higher 16.35% Up to 10% higher 16.29%

Would only buy if it is cheaper 15.28% 31-50% higher 11.33%



# 2019 Total Energy Primary Supply Mix (in MTOE)

| Net Imported Biofuels | 24.04   |
|-----------------------|---------|
| Net Imported Coal     | 1021.7  |
| Net Imported Oil