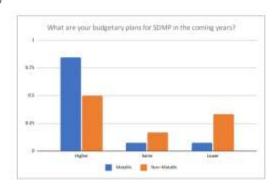

1196     | 15%          | 096 |
| Ready as can be     | 52%      | 54%          | 9%  |
| Slightly prepared   | 30%      | 31%          | 91% |
| Not prepared at all | 7%       | 0%           | 0%  |



### Ex-Pandemic Qualitative Survey (Metallic and Non-Metalling Mining)

What are your budgetary plans for SOMP in the coming years?

|        | Metallic | Non-Metallic |  |
|--------|----------|--------------|--|
| Higher | 22       | 6            |  |
| Same   | 2        | 2            |  |
| Lower  | 2        | 4            |  |
| N=     | 26       | 12           |  |

|        | Metallic | Non-Metallic |
|--------|----------|--------------|
| Higher | 85%      | 50%          |
| Same   | 8%       | 17%          |
| Lower  | 8%       | 33%          |
| Lower  | 8%       | 339          |



## MAQ vis-à-vis GDP (in million PHP)

|                                      | 2013       | 2014       | 2015       | 2016       | 2017       | 2018       | 2019       |
|--------------------------------------|------------|------------|------------|------------|------------|------------|------------|
| Mining and Quarrying (MAQ)           | 126,453    | 143,880    | 119,626    | 125,898    | 148,094    | 163,322    | 161,656    |
| Gross Domestic Product (GDP)         | 12,050,592 | 13,206,828 | 13,944,157 | 15,132,381 | 16,556,651 | 18,265,190 | 19,517,863 |
| Share of MAQ to GDP                  | 1.05%      | 1.09%      | 0.86%      | 0.83%      | 0.89%      | 0.89%      | 0.83%      |
| Annual % Changes                     |            |            |            |            |