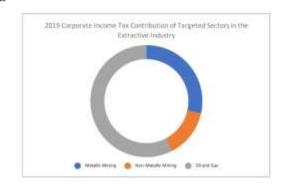

PHP          |
| Taxes and Fees Paid | 25.52      | billion PHP                                | 28.41     | billion PHP       | 33.78            | billion PHP          |
| Employment          | 184        | thousand                                   | 204.84    | thousand          | 243.55           | thousand             |

### Corporate Income Tax Contributions of Targeted Companies\* in 2019

|                     |                | Target Number |
|---------------------|----------------|---------------|
| Metallic Mining     | 3,270,800,906  | 52            |
| Non-Metallic Mining | 1,590,317,466  | 23            |
| Oil and Gas         | 6,601,214,931  | 5             |
| Extractive Industry | 11,462,333,303 |               |
| *1                  | hat reported   |               |



| SE Price                                                                                             | of Gold per Dunc                                                                                             | 4