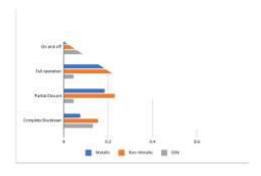

| 1                 |
| <b>Full operation</b> | 15        | 4               | 1                 |
| On and off            | 5         | 4               | 18                |
| N-                    | 27        | 13              | 23*               |
|                       |           |                 | *1 had no respons |
|                       | Metallic  | Non-Metallic    | SSM               |
| Complete Shutdown     | 7%        | 15%             | 13%               |
| Partial Closure       | 19%       | 23%             | 4%                |
| <b>Full operation</b> | 56%       | 31%             | 4%                |
| On and off            | 19%       | 31%             | 78%               |
|                       |           |                 |                   |



#### GDP by Industry (at Current Prices, in million PHP)

|                                    | 2018Q1    | 2018Q2    | 201803    | 2018Q4    | 2019Q1    | 2019Q2    | 2019Q3    | 2019Q4    | 2020Q1    | 2020Q2    |
|------------------------------------|-----------|-----------|-----------|-----------|-----------|-----------|-----------|-----------|-----------|-----------|
| Agriculture, Forestry, and Fishing | 429,666   | 406,441   | 396,871   | 529,639   | 421,152   | 395,969   | 391,684   | 513,406   | 447,835   | 424,212   |
| Industry                           | 1,275,598 | 1,381,005 | 1,283,471 | 1,642,451 | 1,373,465 | 1,427,878 | 1,336,001 | 1,749,956 | 1,309,357 | 1,134,753 |
| DAM                                | 40,944    | 43,339    | 40,310    | 38,530    | 42,484    | 45,14