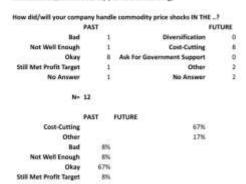

|
| 2008 | 7.44            | 9.36      | 30.82               |
| 2009 | 7.51            | 9.73      | 34.25               |
| 2010 | 7.3             | 9.57      | 35.63               |
| 2011 | 7.49            | 9.6       | 45.74               |
| 2012 | 7.65            | 9.73      | 52.8                |
| 2013 | 7.76            | 9.94      | 55.8                |
| 2014 | 8.04            | 10.19     | 74.8                |
| 2015 | 8.28            | 10.49     | 47.3                |
| 2016 | 8.41            | 11.06     | 35.4                |
| 2017 | 8.83            | 11.45     | 52                  |
| 2018 | 9.14            | 11.64     | 56.4                |
| 2019 | 9.32            | 11.96     | 47.3                |

### Ex-Pandemic Qualitative Survey (Non-Metallic Mining)





| Commodity             | Crude Oil<br>Crude Oil (pe<br>Price index, 2                                  |                               | Natural Gas<br>Natural Gas Pri                                         | ce Index.                  | Coal         |                                                |
|-----------------------|-------------------------------------------------------------------------------|-------------------------------|------------------------------------------------------------------------|----------------------------|--------------|------------------------------------------------|
| Commodity Description | simple avera<br>spot prices;<br>Brent, West 1<br>Intermediate,<br>Dubai Fateh | ge of three<br>Dated<br>Texas | 2016 = 100, inc<br>European, Japa<br>and American