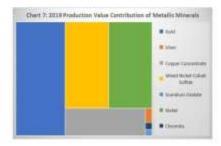

ria  | 9,468   | 1.22%   |
|          | 776,093 |         |



### Profilegine Exports by Conemodity Group (GRT+Gloss Register Tonnage)

Petroleum Products

| Singapor | 234,444,307 40.064559% | Singapors | 234,464,307 40.064559% | Singapors | 234,466,397 | Singapors | 234,466,397

# 2019 Philippine Exports by Commodity Group (FOB in USD)

# Coal

| lank |             |             | % Share |
|------|-------------|-------------|---------|
| 1    | China       | 437,973,547 | 95.10%  |
| 2    | Thailand    | 15,170,000  | 3.29%   |
| 3    | Taiwan      | 5,057,500   | 1.10%   |
| 4    | India       | 2,300,000   | 0.50%   |
| 5    | South Korea | 50,653      | 0.01%   |
|      |             | 460,551,700 |         |

#### 3019 Production Value Contribution of Metallic Minerals (in PHP)





| Commodity  Commodity Description | of the Lo<br>Market A<br>London | king Committee<br>endon Bullion<br>association,<br>3 PM fixed<br>55 per troy | Copper<br>Copper, grade A<br>cathode, LME spot<br>price, CIF European<br>ports, US\$ per metric<br>ton | Nickel, melting grade,<br>LME spot price, CIF<br>European ports, US\$ per<br>metric ton |     | Cobalt, U.S. cathodes, spot |
|----------------------------------|---------------------------------|------------------------------------------------------------------------------|--------------------------------------------------------------------------------------------------------|-----------------------------------------------------------------------------------------|-----|-----------------------------|
|                                  |