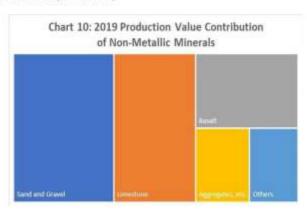

39.10 | 11,523.09 | 458    | 32,100.00 |
| 2018M12              | 468         | 1,247.92 | 6,075.32 | 10,835.08 | 457    | 40,704.55 |
| 2018M11              | 467         | 1,220.95 | 6,195.92 | 11,239.72 | 456    | 55,263.16 |
| 2018M10              | 466         | 1,215.39 | 6,219.59 | 12,314.91 | 455    | 54,962.93 |

### Ex-Pandemic Qualitative Survey (Metallic Mining)





## 2019 Production Value Contribution of Non-Metallic Minerals (in million PHP)

|                  |          | % Share |
|------------------|----------|---------|
| Sand and Gravel  | 3,180.81 | 35.30%  |
| Limestone        | 2,587.27 | 28.71%  |
| Basalt           | 1,626.99 | 18.06%  |
| Aggregates, etc. | 852.17   | 9.46%   |
| Others           | 763.04   | 8.47%   |
|                  | 9 010 28 |         |



## Annual Commodity Prices of Select Non-Metallic Minerals (in USD per ton)

|      | SAND AND GRAVEL | LIMESTONE | SILICA (for basalt) |
|------|-----------------|-----------|---------------------|
| 1991 | 3.96            | 5.15      | 16.81               |
| 1992 | 4.01            | 5.31      | 17.24               |
| 1993 | 4.06            | 5.3       | 17.33               |
| 1994 | 4.2             | 5.39      | 17.86               |
| 1995 | 4.3             | 5.36      | 17.82               |
| 1996 | 4.38            | 5.4       | 17.88               |
| 1997 | 4.47            | 5.64      | 17.93               |
| 1998 | 4.57            | 5.39      | 18.19               |
| 1999 | 4.73            | 5.35      | 18.64               |
| 2000 | 4.81            | 5.39      | 19.58