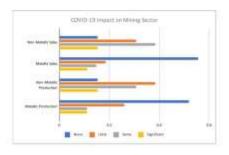

|                    |
|             | N(non-metuffic)=        | 13                         |                |                    |
|             | Metallic Production     | Non-Metallic Production    | Metallic Sales | Non-Metallic Sales |
| None        | 52%                     | 15%                        | 56%            | 15%                |
| Little      | 26%                     | 38%                        | 19%            | 31%                |
| Some        | 13%                     | 31%                        | 15%            | 33%                |
| Significant | 11%                     | 15%                        | 11%            | 15%                |
|             |                         |                            |                |                    |



### Exports of Goods (2018=100, in million PHP)

|      |           | % Change |        | N= |
|------|-----------|----------|--------|----|
| 2000 | 1,451,002 |          |        | 1  |
| 2001 | 1,308,672 | -9.81%   |        | 2  |
| 2002 | 1,309,836 | 0.09%    |        | 3  |
| 2003 | 1,421,459 | 8.52%    |        | 4  |
| 2004 | 1,461,013 | 2.78%    |        | 5  |
| 2005 | 1,482,008 | 1.44%    |        | 6  |
| 2006 | 1,613,205 | 8.85%    |        | 7  |
| 2007 | 1,652,055 | 2.41%    |        | 8  |
| 2008 | 1,647,293 | -0.29%   |        | 9  |
| 2009 | 1,481,405 | -10.07%  |        | 10 |
| 2010 | 1,769,189 | 19.43%   |        | 11 |
| 2011 | 1,697,601 | -4.05%   |        | 12 |
| 2012 | 1,901,720 | 12.02%   |        | 13 |
| 2013 | 1,817,413 | -4.43%   |        | 14 |
| 2014 | 2,05