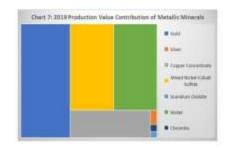

|  |

## 2019 Oil Production (in barrels)

|          |         | % Share |
|----------|---------|---------|
| Nido     | 20,634  | 2.66%   |
| Matinloc | 1,542   | 0.20%   |
| Galoc    | 744,449 | 95.92%  |
| Alegria  | 9,468   | 1.22%   |
|          | 776,093 |         |



## 2019 Philippine Exports by Commodity Group (FOB in USD)

## Coal

| lank |             |             | % Share |
|------|-------------|-------------|---------|
| 1    | China       | 437,973,547 | 95.10%  |
| 2    | Thailand    | 15,170,000  | 3.29%   |
| 3    | Taiwan      | 5,057,500   | 1.10%   |
| 4    | India       | 2,300,000   | 0.50%   |
| 5    | South Korea | 50,653      | 0.01%   |
|      |             | 460.551.700 |         |

#### 3019 Production Value Contribution of Metallic Minerals (in PHP)





| Commodity  Commodity Description | of the Lo<br>Market A<br>London | xing Committee<br>andon Bullion<br>Association,<br>3 PM fixed<br>5\$ per troy | Copper<br>Copper, grade A<br>cathode, LME spot<br>price, CIF European<br>ports, US\$ per metric<br>ton | Nickel<br>Nickel, melting grade,<br>LME spot price, CIF<br>European ports, US\$ per<br>metric ton |     | Cobalt, U.S. cathodes, spot