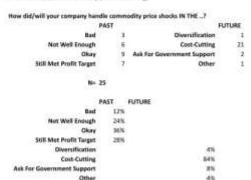

5               | 473         | 1,283.95 | 6,017.90 | 12,016.31 | 462    | 28,809.00 |
| 2019/4               | 472         | 1,286.45 | 6,438.36 | 12,772.79 | 461    | 34,166.67 |
| 2019M3               | 471         | 1,300.90 | 6,439.46 | 13,026.27 | 460    | 23,500.00 |
| 2019M2               | 470         | 1,320.07 | 5,300.49 | 12,685.23 | 459    | 31,333.33 |
| 2019M1               | 469         | 1,291.75 | 5,939.10 | 11,523.09 | 458    | 32,100.00 |
| 2018M12              | 468         | 1,247.92 | 6,075.32 | 10,835.08 | 457    | 40,704.55 |
| 2018M11              | 467         | 1,220.95 | 6,195.92 | 11,239.72 | 456    | 55,263.16 |
| 2018M10              | 466         | 1,215.39 | 6,219.59 | 12,314.91 | 455    | 54,962.93 |

### Ex-Pandemic Qualitative Survey (Metallic Mining)





## 2019 Production Value Contribution of Non-Metallic Minerals (in million PHP)

|                  |          | % Share |
|------------------|----------|---------|
| Sand and Gravel  | 3,180.81 | 35.30%  |
| Limestone        | 2,587.27 | 28.71%  |
| Basalt           | 1,626.99 | 18.06%  |
| Aggregates, etc. | 852.17   | 9.46%   |
| Others           | 763.04   | 8.47%   |
|                  | 9 010 28 |         |



## Annual Commodity Prices of Select Non-Metallic Minerals (in USD per ton)

|      | SAND AND GRAVEL | LIMESTONE | SILICA (for basalt) |
|------|-----------------|-----------|---------------------|
| 1991 | 3.96            | 5.15      | 16.81               |
| 1992 | 4.01            | 5.31      | 17.24               |
| 1993 | 4.06            | 5.3       | 17.33