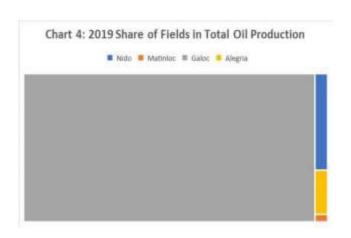

yed Persons by Total Hours Worked: July 2019

|               |            | % Share |  |
|---------------|------------|---------|--|
| Philippines   | 42,951,883 |         |  |
| MAQ           | 210,961    | 0.49%   |  |
| Hours Worked  |            |         |  |
| Did not work  | 4,480      | 2.12%   |  |
| Under 20      | 14,345     | 6.95%   |  |
| 20-29         | 18,004     | 8.72%   |  |
| 30-39         | 18,802     | 9.11%   |  |
| 40 and over   | 155,330    | 75.23%  |  |
| Total Working | 206,481    |         |  |

## 2019 Oil Production (in barrels)

|          |         | % Share |
|----------|---------|---------|
| Nido     | 20,634  | 2.66%   |
| Matinloc | 1,542   | 0.20%   |
| Galoc    | 744,449 | 95.92%  |
| Alegria  | 9,468   | 1.22%   |
|          | 776,093 |         |



## 2019 Philippine Exports by Commodity Group (FOB in USD)

## Coal

| lank |             |             | % Share |
|------|-------------|-------------|---------|
| 1    | China       | 437,973,547 | 95.10%  |
| 2    | Thailand    | 15,170,000  | 3.29%   |
| 3    | Taiwan      | 5,057,500   | 1.10%   |
| 4    | India       | 2,300,000   | 0.50%   |
| 5    | South Korea | 50,653      | 0.01%   |
|      |             | 460.551.700 |         |

#### 3019 Production Value Contribution of Metallic Minerals (in PHP)





| Commodity  Commodity Description | of the Lo<br>Market A<br>London | xing Committee<br>andon Bullion<br>Association,<br>3 PM fixed<br>5\$ per troy | Copper<br>Copper, grade A<br>cathode, LME spot<br>price, CIF European<br>ports, US\$ per metric<br>ton | Nickel<br>Nickel, mel