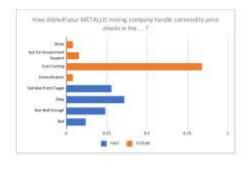

| 473         | 1,283.95 | 6,017.90 | 12,016.31 | 462    | 28,809.00 |
| 2019/4               | 472         | 1,286.45 | 6,438.36 | 12,772.79 | 461    | 34,166.67 |
| 2019M3               | 471         | 1,300.90 | 6,439.46 | 13,026.27 | 460    | 23,500.00 |
| 2019M2               | 470         | 1,320.07 | 5,300.49 | 12,685.23 | 459    | 31,333.33 |
| 2019M1               | 469         | 1,291.75 | 5,939.10 | 11,523.09 | 458    | 32,100.00 |
| 2018M12              | 468         | 1,247.92 | 6,075.32 | 10,835.08 | 457    | 40,704.55 |
| 2018M11              | 467         | 1,220.95 | 6,195.92 | 11,239.72 | 456    | 55,263.16 |
| 2018M10              | 466         | 1,215.39 | 6,219.59 | 12,314.91 | 455    | 54,962.93 |

### Ex-Pandemic Qualitative Survey (Metallic Mining)





## 2019 Production Value Contribution of Non-Metallic Minerals (in million PHP)

|                  |          | % Share |
|------------------|----------|---------|
| Sand and Gravel  | 3,180.81 | 35.30%  |
| Limestone        | 2,587.27 | 28.71%  |
| Basalt           | 1,626.99 | 18.06%  |
| Aggregates, etc. | 852.17   | 9.46%   |
| Others           | 763.04   | 8.47%   |
|                  | 9 010 28 |         |



## Annual Commodity Prices of Select Non-Metallic Minerals (in USD per ton)

|      | SAND AND GRAVEL | LIMESTONE | SILICA (for basalt) |
|------|-----------------|-----------|---------------------|
| 1991 | 3.96            | 5.15      | 16.81               |
| 1992 | 4.01            | 5.31      | 17.24               |
| 1993 | 4.06            | 5.3       | 17.33