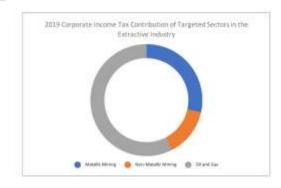

ion PHP                    |
| Taxes and Fees Paid | 25.52        | billion PHP                                | 28.41 billion PHP      | 33.78 billion PHP                     |
| Employment          | 184          | thousand                                   | 204.84 thousand        | 243.55 thousand                       |

### Corporate Income Tax Contributions of Targeted Companies\* in 2019

|                     |                | Target Number |
|---------------------|----------------|---------------|
| Metallic Mining     | 3,270,800,906  | 52            |
| Non-Metallic Mining | 1,590,317,466  | 23            |
| Oil and Gas         | 6,601,214,931  | 5             |
| Extractive Industry | 11,462,333,303 |               |
| *1                  | hat reported   |               |



| ISE Price                            | el Gold per Dus                     | 4           |                         |           | 85P Non-Mile          | tetery Gold E                     | sports (in mili       | lan LESSE                           |                          | 2000 Data                                 |          |