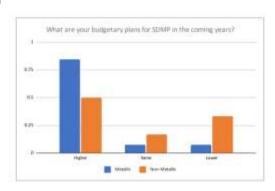

-----|-----|
| More than ready     | 1196     | 15%          | 0%  |
| Ready as can be     | 52%      | 54%          | 9%  |
| Slightly prepared   | 30%      | 31%          | 91% |
| Not prepared at all | 7%       | 0%           | 0%  |



### Ex-Pandemic Qualitative Survey (Metallic and Non-Metalling Mining)

What are your budgetary plans for SOMP in the coming years?

|        | Metallic | Non-Metallic |  |
|--------|----------|--------------|--|
| Higher | 22       | 6            |  |
| Same   | 2        | 2            |  |
| Lower  | 2        | 4            |  |
| N=     | 26       | 12           |  |

|        | Metallic | Non-Metallic |
|--------|----------|--------------|
| Higher | 85%      | 50%          |
| Same   | 8%       | 17%          |
| Lower  | 8%       | 33%          |