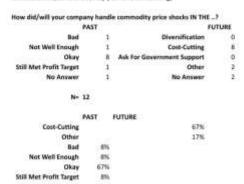

|
| 2008 | 7.44            | 9.36      | 30.82               |
| 2009 | 7.51            | 9.73      | 34.25               |
| 2010 | 7.3             | 9.57      | 35.63               |
| 2011 | 7.49            | 9.6       | 45.74               |
| 2012 | 7.65            | 9.73      | 52.8                |
| 2013 | 7.76            | 9.94      | 55.8                |
| 2014 | 8.04            | 10.19     | 74.8                |
| 2015 | 8.28            | 10.49     | 47.3                |
| 2016 | 8.41            | 11.06     | 35.4                |
| 2017 | 8.83            | 11.45     | 52                  |
| 2018 | 9.14            | 11.64     | 56.4                |
| 2019 | 9.32            | 11.96     | 47.3                |

### Ex-Pandemic Qualitative Survey (Non-Metallic Mining)





| Commodity             | Crude Oil<br>Crude Oil (pet<br>Price index, 2)                                    |                            | Natural Gas<br>Natural Gas Pri                                          | ce Index                 | Coal    |                                               |
|-----------------------|-----------------------------------------------------------------------------------|----------------------------|-------------------------------------------------------------------------|--------------------------|---------|-----------------------------------------------|
| Commodity Description | simple averag<br>spot prices; D<br>Brent, West To<br>Intermediate,<br>Dubai Fateh | e of three<br>ated<br>exas | 2016 = 100, incl<br>European, Japa<br>and American N<br>Gas P