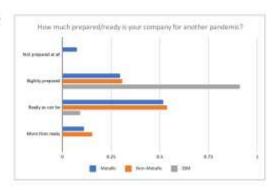

35%        | 0.2859%   |  |
| 2022 | 330.33                 | 0.2691%        | 0.2510%   |  |
| 2023 | 394.53                 | 0.2468%        | 0.2204%   |  |
| 2024 | 471.21                 |                | 0.3143%   |  |
| 2025 | 562.79                 |                | 0.2759%   |  |
| 2026 | 672.17                 |                | 0.2422%   |  |
| 2027 | 802.81                 |                | 0.2127%   |  |

### Peri-Pandemic Qualitative Survey

|                     | Metallic | Non-Metallic | SSM |
|---------------------|----------|--------------|-----|
| More than ready     | 1196     | 15%          | 0%  |
| Ready as can be     | 52%      | 54%          | 9%  |
| Slightly prepared   | 30%      | 31%          | 91% |
| Not prepared at all | 7%       | 0%           | 0%  |



### Ex-Pandemic Qualitative Survey (Metallic and Non-Metalling Mining)

What are your budgetary plans for SOMP in the coming years?

|        | Metallic | Non-Metallic |  |
|--------|----------|--------------|--|
| Higher | 22       | 6            |  |
| Same   | 2        | 2            |  |
| Lower  | 2        | 4            |  |
| N=     | 26       | 12           |  |

|        | Metallic | Non-Metallic |
|--------|----------|--------------|
| Higher | 85%      | 50%          |
| Same   | 8%       | 17%          |
| Lower  | 8%       | 33%          |