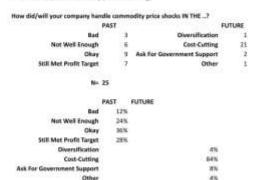

| 2019M5               | 473        | 1,283.95 | 6,017.90 | 12,016.31 | 462    | 28,809.00 |
| 2019844              | 472        | 1,286.45 | 6,438.36 | 12,772.79 | 461    | 34,166.67 |
| 2019M3               | 471        | 1,300.90 | 6,439.46 | 13,026.27 | 460    | 23,500.00 |
| 2019M2               | 470        | 1,320.07 | 5,300.49 | 12,685.23 | 459    | 31,333.33 |
| 2019M1               | 469        | 1,291.75 | 5,939.10 | 11,523.09 | 458    | 32,100.00 |
| 2018M12              | 468        | 1,247.92 | 6,075.32 | 10,835,08 | 457    | 40,704.55 |
| 2018M11              | 467        | 1,220.95 | 6,195.92 | 11,239.72 | 456    | 55,263.16 |
| 2018M10              | 466        | 1,215.39 | 6,219.58 | 12,314.91 | 455    | 54,962.93 |

### Ex-Pandemic Qualitative Survey (Metallic Mining)





## 2019 Production Value Contribution of Non-Metallic Minerals (in million PHP)

|                  |          | % Share |
|------------------|----------|---------|
| Sand and Gravel  | 3,180.81 | 35.30%  |
| Limestone        | 2,587.27 | 28.71%  |
| Basalt           | 1,626.99 | 18.06%  |
| Aggregates, etc. | 852.17   | 9.46%   |
| Others           | 763.04   | 8.47%   |
|                  | 9.010.28 |         |



# Annual Commodity Prices of Select Non-Metallic Minerals (in USD per ton)

|      | SAND AND GRAVEL | LIMESTONE | SILICA (for basalt) |
|------|-----------------|-----------|---------------------|
| 1991 | 3.96            | 5.15      | 16.81               |
| 1992 | 4.01            | 5.31      | 17.24               |
| 1993 | 4.06            | 5.3       | 17.33