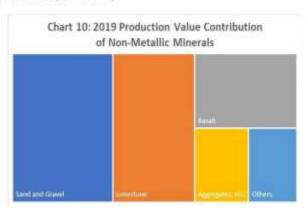

5,939.10 | 11,523.09 | 458    | 32,100.00 |
| 2018M12              | 468        | 1,247.92 | 6,075.32 | 10,835,08 | 457    | 40,704.55 |
| 2018M11              | 467        | 1,220.95 | 6,195.92 | 11,239.72 | 456    | 55,263.16 |
| 2018M10              | 466        | 1,215.39 | 6,219.58 | 12,314.91 | 455    | 54,962.93 |

### Ex-Pandemic Qualitative Survey (Metallic Mining)





## 2019 Production Value Contribution of Non-Metallic Minerals (in million PHP)

|                  |          | % Share |
|------------------|----------|---------|
| Sand and Gravel  | 3,180.81 | 35.30%  |
| Limestone        | 2,587.27 | 28.71%  |
| Basalt           | 1,626.99 | 18.06%  |
| Aggregates, etc. | 852.17   | 9.46%   |
| Others           | 763.04   | 8.47%   |
|                  | 9.010.28 |         |



# Annual Commodity Prices of Select Non-Metallic Minerals (in USD per ton)

|      | SAND AND GRAVEL | LIMESTONE | SILICA (for basalt) |
|------|-----------------|-----------|---------------------|
| 1991 | 3.96            | 5.15      | 16.81               |
| 1992 | 4.01            | 5.31      | 17.24               |
| 1993 | 4.06            | 5.3       | 17.33               |
| 1994 | 4.2             | 5.39      | 17.86               |
| 1995 | 4.3             | 5.36      | 17.82               |
| 1996 | 4.38            | 5.4       | 17.88               |
| 1997 | 4.47            | 5.64      | 17.93               |
| 1998 | 4.57            | 5.39      | 18.19               |
| 1999 | 4.73            | 5.35      | 18.64               |
| 2000 | 4.81            | 5.39      | 19.58