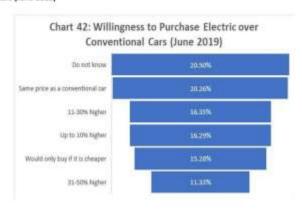

%          | 33N            |                                           |
| Internet of Things      |             | 5%             |                                           |



### Share of Renewable Energy\* in the Power Mix vis-à-vis Other Sources

```
2000 44.31%
2001 38.65%
2002 36.98%
2003 34.76%
2004 35.02%
2005 33.63%
2006 37.35%
2007 32.85%
2008 35.21%
2009 33.85%
2010 27.44%
2011 29.87%
2012 29.64%
2013 27.56%
2014 26.75%
2015 26.54%
2016 25.29%
2017 25.66%
2018 23.98%
2019 21.34%
```

<sup>\*</sup>includes solar, wind, and other renewables

#### Willingness to Purchase Electric over Conventional Cars (June 2019)

Do not know 20.50% Same price as a conventional car 20.26% 11-30% higher 16.35% Up to 10% higher 16.29%

Would only buy if it is cheaper 15.28% 31-50% higher 11.33%



# 2019 Total Energy Primary Supply Mix (in MTOE)

| Net Imported Biofuels | 24.04   |
|-----------------------|---------|
| Net Imported Coal     | 1021.7  |
| Net Imported Oil      | 1875.12 |
| Oil                   | 54.09   |
| Coal                  | 727.21  |
| Natural Gas           | 360.6   |
| Geothermal            | 919.53  |
| Hydro                 | 198.33  |
| Biomass               | 775.29  |
| Biofuels              | 36.06   |
| Wind/Solar            | 18.03   |
|                       |         |

#### Sources of Electricity

|      | Cost   | Gas    | Hydra  | Solar | Wind | Oli    | Other Renewables | No.  |   |
|------|--------|--------|--------|-------|------|--------|------------------|------|---|
| 2000 | 18%    | 22%    | 18%    | 0%    | 0%   | 15%    | 27%