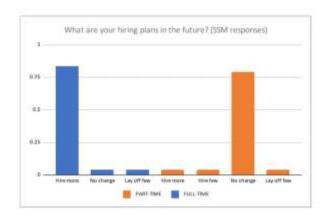

RT-TIME |
|-------------|------------------|-----------|
| Hire more   | 20               |           |
| No change   | 1                |           |
| Lay off few | 1                |           |
| Hire more   |                  | 1         |
| Hire few    |                  | 1         |
| No change   |                  | 19        |
| Lay off few |                  | 1         |
|             |                  |           |

#### No Response= 2 N= 24

Lay off few

|             | FULL-TIME | PART-TIME |
|-------------|-----------|-----------|
| Hire more   | 83%       |           |
| No change   | 4%        |           |
| Lay off few | 4%        |           |
| Hire more   |           | 4%        |
| Hire few    |           | 4%        |
| No change   |           | 79%       |

496



Quarterly Indices on Gross Revenue by Sector (2016-100)

| 2009-14   14.55   24.66%   18.62   25.56%   1.34   111.55%   2.28   12.55%   2.28   12.55%   2.28   12.55%   2.28   12.55%   2.28   12.55%   2.28   12.55%   2.28   12.55%   2.28   12.55%   2.28   12.55%   2.28   12.55%   2.28   12.55%   2.28   12.55%   2.28   12.55%   2.28   12.55%   2.28   12.55%   2.28   12.55%   2.28   12.55%   2.28   12.55%   2.28   12.55%   2.28   12.55%   2.28   12.55%   2.28   12.55%   2.28   12.55%   2.28   12.55%   2.28   12.55%   2.28   12.55%   2.28   12.55%   2.28   2.28   2.28   2.28   2.28   2.28   2.28   2.28   2.28   2.28   2.28   2.28   2.28   2.28   2.28   2.28   2.28   2.28   2.28   2.28   2.28   2.28   2.28   2.28   2.28   2.28   2.28   2.28   2.28   2.28   2.28   2.28   2.28   2.28   2.28   2