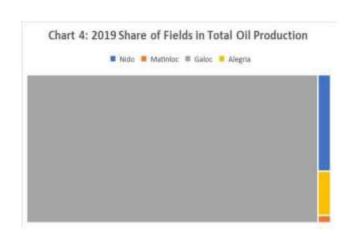

|        |

# Number of Employed Persons by Total Hours Worked: July 2019

|               |            | % Share |
|---------------|------------|---------|
| Philippines   | 42,951,883 |         |
| MAQ           | 210,961    | 0.49%   |
| Hours Worked  |            |         |
| Did not work  | 4,480      | 2.12%   |
| Under 20      | 14,345     | 6.95%   |
| 20-29         | 18,004     | 8.72%   |
| 30-39         | 18,802     | 9.11%   |
| 40 and over   | 155,330    | 75.23%  |
| Total Working | 206,481    |         |

## 2019 Oil Production (in barrels)

|          |         | % Share |
|----------|---------|---------|
| Nido     | 20,634  | 2.66%   |
| Matinloc | 1,542   | 0.20%   |
| Galoc    | 744,449 | 95.92%  |
| Alegria  | 9,468   | 1.22%   |
|          | 776,093 |         |



### Profilegine Exports by Conemodity Group (GRT+Gloss Register Tonnage)

Petroleum Products

| Singapor | 234,444,307 40.064559% | Singapors | 234,464,307 40.064559% | Singapors | 234,466,397 | Singapors | 234,466,397

# 2019 Philippine Exports by Commodity Group (FOB in USD)

# Coal

| lank |             |             | % Share |
|------|-------------|-------------|---------|
| 1    | China       | 437,973,547 | 95.10%  |
| 2    | Thailand    | 15,170,000  | 3.29%   |
| 3    | Taiwan      | 5,057,500   | 1.10%   |
| 4    | India       | 2,300,000   | 0.50%   |
| 5    | South Korea | 50,653      | 0.01%   |
|      |             | 460,551,700 |         |

#### 3019 Production Value Contribution of Metallic Minerals (in PHP)





| Commodity  Commodity Description | of the Lo<br>Market A<