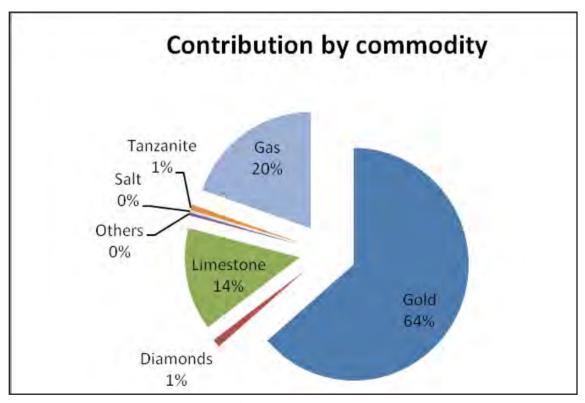

Based on the results of the scoping study, the mining and oil and gas companies who paid taxes of more than TzS 200 million (TzS 0.2 Billion) were considered to be material for the second TEITI reconciliation report. Accordingly, 23 companies (15 mining and 8 oil and gas companies respectively), representing more than 99% of the total revenue collected by the TRA, MEM and TPDC during the year ended June 30, 2010, were selected for the second reconciliation report.