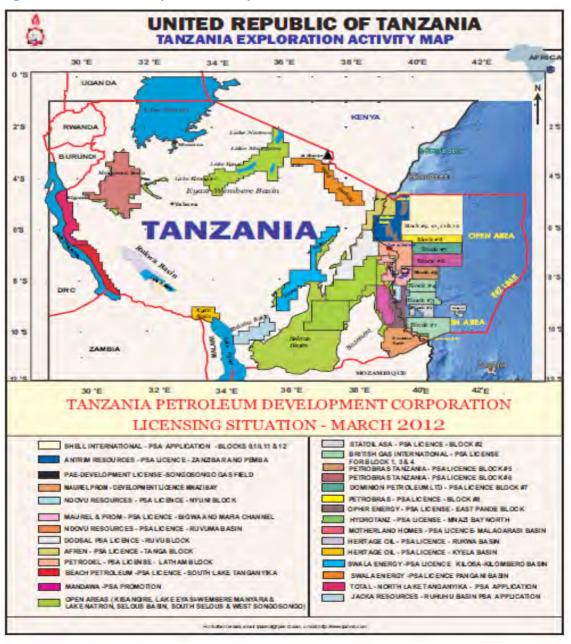

> Company did not provide the statistics in the reporting template.



in the Songo Songo gas field are estimated at 810 billion standard cubic feet (BCF), while proven probable and possible reserves stand at 1.10 trillion standard cubic feet (TCF). The proven, probable and possible gas reserves in Mnazi Bay vicinities are estimated at 2.2 TCF.

Four entities are actively carrying out downstream natural gas production and distribution activities, namely Tanzania Petroleum Development Corporation (TPDC), Songas Limited, Pan African Energy Tanzania Limited, and Maurel et Prom (the company that took over the operatorship of Mnazi Bay Production Sharing Agreement from Artumas Group & Partners (Gas) Limited effectively from 1<sup>st</sup> December 2009).

Figure 2: Oil and Gas exploration Map



Source: Tanzania Petroleum Development Corporation



TPDC carries out initial exploration work and promotes prospective areas (blocks) to exploration companies. Others are contractors operating on their behalf and on behalf of TPDC, as licensed entities through Production Sharing Agreements. **Orca Exploration Group** operates one licence in Tanzania through its subsidiary company Pan African Energy (Tanzania) Ltd. The licence contains the large Songo Songo gas field which is positioned on and slightly offshore Songo Songo Island (SSI).

Orca operates a gas processing facility on SSI on behalf of Songas Limited (Songas) on a no loss, no gain basis. The plant supplies natural gas to a 25 km 12" offshore pipeline and a 207 km 16" onshore pipeline and is used by the power sector and indust