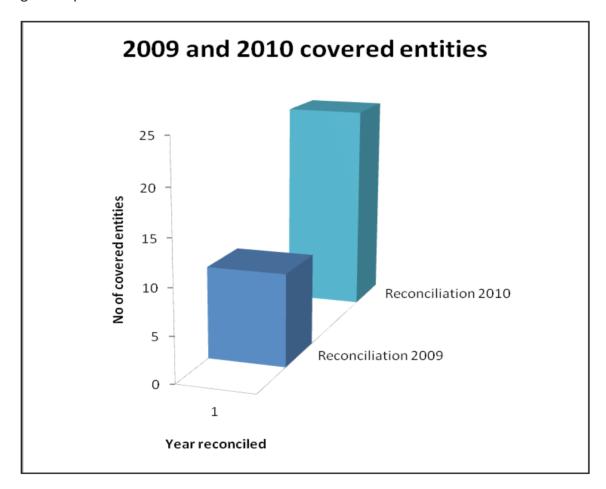

# **Highlights**

The main highlights based on the reconciliation work carried out, are as follows:

- a. The number of taxpayers (23) identified in the scoping study conducted to be covered by the reconciliation was significantly higher than the number of taxpayers reconciled during the first TEITI Reconciliation exercise (10). The taxpayers selected paid approximately 99% of the total mineral taxes received by the government agencies.
- **b.** Only 21 of the 23 selected companies submitted a reporting template, which amounted to TzS 389 Billion received by government. Two companies (Tanzania Portland Cement Limited and Mineral Extraction Technologies Limited) failed to comply with the request to submit a reporting template. The total amounts reported to have been received from these two companies by government amounted to TzS 30 billion (7% of total reported government receipts).
- c. Three (3) taxpayers out of 21 (Pan African Energy Tanzania Limited, Mbeya Cement Company Limited and Tanga Cement Company Limited) that returned reporting templates did not comply with the requirement to submit an audit certificate with the template. The taxes contributed by these 3 taxpayers amounted to around TzS 48 billion out of the total tax revenues of TzS 419 billion i.e. approximately 11%. For each of these three companies, senior management provided a sign off for