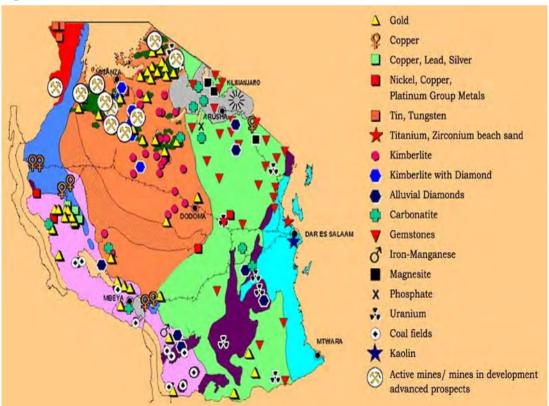

stones are mined in Tanzania including: diamonds, tanzanite, rubies, garnets, tourmaline, sapphires, topaz and emeralds.

#### **Industrial Minerals**

These include clays, glass, sand, kaolin and limestone are some of the industrial minerals found in Tanzania. The development of these minerals is still in its infancy. However, pozollana, limestone, clay and gypsum are consumed in local industries.

#### **Energy Minerals**

The energy minerals found in Tanzania include low-sulphur coal and uranium. Coal is currently exploited at Ngaka in Ruvuma Region and on a small scale at Kiwira and Rukwa Coal Mines.

#### **Rocks**

These include granite that exists in a variety of colours i.e. pink, grey and black and are mostly found in Dodoma, Mbeya, Morogoro, Mwanza, Singida, and Tabora regions.



Figure 1: Mineral Occurrence in Tanzania

Source: Geological Survey of Tanzania



# **Major Mining Operations and Exploration Projects in Tanzania**

The table below shows the major mining operations and projects in Tanzania

| Ownersh                               | ip, Location and other Featu                           | ires of Major N  | lining Operati  | ions and Project        | s in Tanzania          |
|---------------------------------------|--------------------------------------------------------|------------------|-----------------|-------------------------|------------------------|
| Name of Mine/<br>Project and<br>Owner | Owner                                                  | Location         | Type of mineral | Reserve<br>quantity     | Remarks                |
|