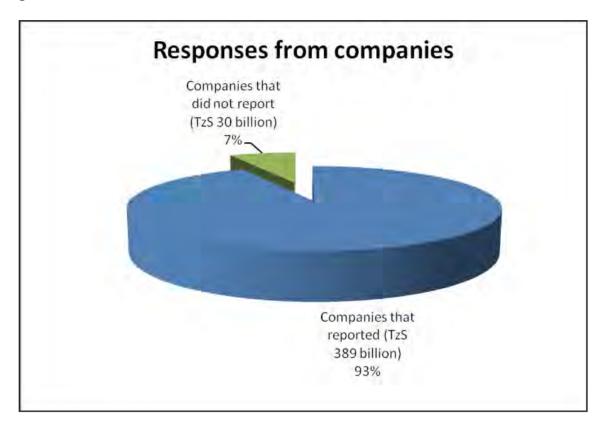

# **Highlights**

The main highlights based on the reconciliation work carried out, are as follows:

- a. The number of taxpayers (23) identified in the scoping study conducted to be covered by the reconciliation was significantly higher than the number of taxpayers reconciled during the first TEITI Reconciliation exercise (10). The taxpayers selected paid approximately 99% of the total mineral taxes received by the government agencies.
- **b.** Only 21 of the 23 selected companies submitted a reporting template, which amounted to TzS 389 Billion received by government. Two companies (Tanzania Portland Cement Limited and Mineral Extraction Technologies Limited) failed to comply with the request to submit a reporting template. The total amounts reported to have been received from these two companies by government amounted to TzS 30 billion (7% of total reported government receipts).
- c. Three (3) taxpayers out of 21 (Pan African Energy Tanzania Limited, Mbeya Cement Company Limited and Tanga Cement Company Limited) that returned reporting templates did not comply with the requirement to submit an audit certificate with the template. The taxes contributed by these 3 taxpayers amounted to around TzS 48 billion out of the total tax revenues of TzS 419 billion i.e. approximately 11%. For each of these three companies, senior management provided a sign off for