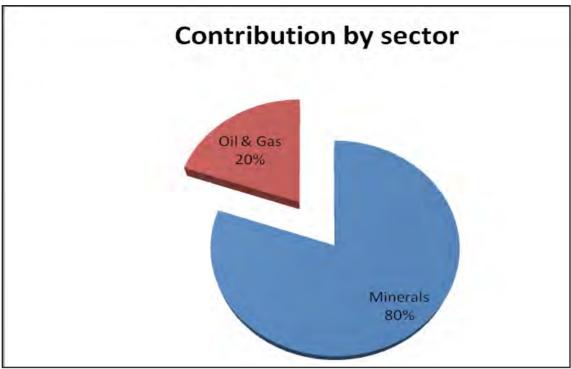

Based on the results of the scoping study, the mining and oil and gas companies who paid taxes of more than TzS 200 million (TzS 0.2 Billion) were considered to be material for the second TEITI reconciliation report. Accordingly, 23 companies (15 mining and 8 oil and gas companies respectively), representing more than 99% of the total revenue collected by the TRA, MEM and TPDC during the year ended June 30, 2010, were selected for the second reconciliation report.