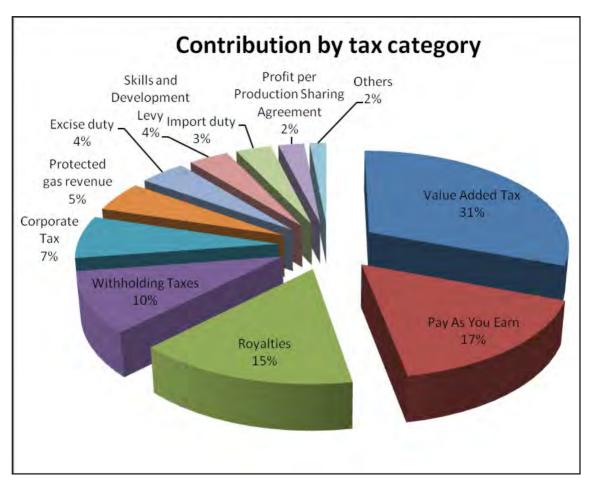

| No.     | Receipt Category                        | Final reported- | Final      | Total Reported by       | Final amounts- | Final reported-US\$ | Total Reported by Taxpayers | Final Discrepancy in TzS'000 |
|---------|-----------------------------------------|-----------------|------------|-------------------------|----------------|---------------------|-----------------------------|------------------------------|
|         |                                         | TzS'000         | reported-  | Government Expressed in | TzS'000        |                     | Expressed in TzS'000        |                              |
|         |                                         |                 | USŚ        | TzS'000                 |                |                     |                             |                              |
| TAXES   |                                         | Government      |            |                         | Company        |                     |                             |                              |
|         | nia Revenue Authority                   | 227,862,259     | 1,594,197  | 230,049,747             | 237,595,556    | 1,594,197           | 239,783,045                 | (9,733,297)                  |
| 1       | Corporate Tax                           | 27,695,623      | -          | 27,695,623              | 15,546,401     | 4 504 405           | 15,546,401                  | 12,149,222                   |
| 2       | Withholding Taxes                       | 37,337,759      | 1,594,197  | 39,525,247              | 33,943,430     | 1,594,197           | 36,130,919                  | 3,394,328                    |
| 3       | Capital Gains Tax                       | 14,858          | -          | 14,858                  | -              |                     |                             | 14,858                       |
| 4       | Skills and Development Levy             | 14,463,790      | -          | 14,463,790              | 14,569,841     |                     | 14,569,841                  | (106,051)                    |
| 5       | Value Added Tax                         | 119,088,742     | -          | 119,088,742             | 109,076,339    |                     | 109,076,339                 | 10,012,403                   |
| 6       | Stamp duty                              | 72,628          | -          | 72,628                  | 67,076         |                     | 67,076                      | 5,552                        |
| 7       | Import duty                             | 12,678,225      | -          | 12,678,225              | 47,872,621     |                     | 47,872,621                  | (35,194,396)                 |
| 8       | Excise duty                             | 16,510,634      | -          | 16,510,634              | 16,519,848     |                     | 16,519,848                  | (9,214)                      |
| 9       | Fuel Levy                               |                 | -          |                         |                |                     |                             |                              |
| Minist  | ry of Energy and Minerals               | 24,814,394      | 48,255,253 | 91,028,178              | 24,591,021     | 48,491,221          | 91,128,590                  | (100,412)                    |
| 10      | Royalties                               | 320,967         | 43,013,407 | 59,342,114              | 66,738         | 43,267,962          | 59,437,175                  | (95,061)                     |
| 11      | Annual rentals and license fees         | 23,060          | 1,989,436  | 2,752,878               | 53,916         | 1,970,849           | 2,758,230                   | (5,352)                      |
| 12      | Protected gas revenue                   | 19,687,019      | -          | 19,687,019              | 19,687,019     |                     | 19,687,019                  | 0                            |
| 13      | Additional gas revenue                  |                 | -          |                         |                |                     |                             | -                            |
| 14      | Profit per Production Sharing Agreement | 4,783,349       | 3,252,411  | 9,246,167               | 4,783,349      | 3,252,410           | 9,246,166                   | 0                            |
| Local ( | Councils                                | 1,921,466       | 400,000    | 2,470,329               | 1,985,572      | 400,000             | 2,534,435                   | (64,105)                     |
| 15      | Levies                                  | 1,921,466       | 400,000    | 2,470,329               | 1,985,572      | 400,000             | 2,534,435                   | (64,105)                     |
| Minist  | ry of Finance                           | 599,139         |            | 599,139                 | 838,794        | . '                 | 838,794                     | (239,656)                    |
| 16      | Dividends from Government Shares        | 599,139         | -          | 599,139                 | 838,794        |                     | 838,794                     | (239,656)                    |
|         | TOTAL TAXES                             | 255,197,258     | 50,249,450 | 324,147,393             | 265,010,943    | 50,485,418          | 334,284,863                 | (10,137,470)                 |
| REVEN   | IUE COLLECTED ON BEHALF OF GOVT         |                 |            |                         |                |                     |                             |                              |
| Tanzan  | nia Revenue Authority                   | 63,928,912      | -          | 63,928,912              | 62,399,715     | -                   | 62,399,715                  | 1,529,197                    |
| 17      | Pay As You Earn                         | 63,928,912      |            | 63,928,912              | 62,399,715     |                     | 62,399,715                  | 1,529,197                    |
| Nation  | nal Social Security Fund                | 27,197,107      |            | 27,197,107              | 24,077,061     | . '                 | 24,077,061                  | 3,120,046                    |
| 18      | National Social Security Fund           | 27,197,107      |            | 27,197,107              | 24,077,061     | -                   | 24,077,061                  | 3,120,046                    |
| Parast  | atal Pension Fund                       | 4,278,859       | . '        | 4,278,859               | 3,792,800      | . '                 | 3,792,800                   | 486,059                      |
| 19      | Parastatal Pension Fund                 | 4,278,859       |            | 4,278,859               | 3,792,800      |                     | 3,792,800                   | 486,059                      |
|         | TOTAL COLLECTED ON BEHALF OF GOVT       | 95,404,878      |            | 95,404,878              | 90,269,576     |                     | 90,269,576                  | 5,135,301                    |
|         | GRAND TOTAL RECEIPTS                    | 350,602,136     | 50.249.450 | 419,552,271             | 355,280,520    | 50,485,418          | 424,554,440                 | (5,002,169)                  |